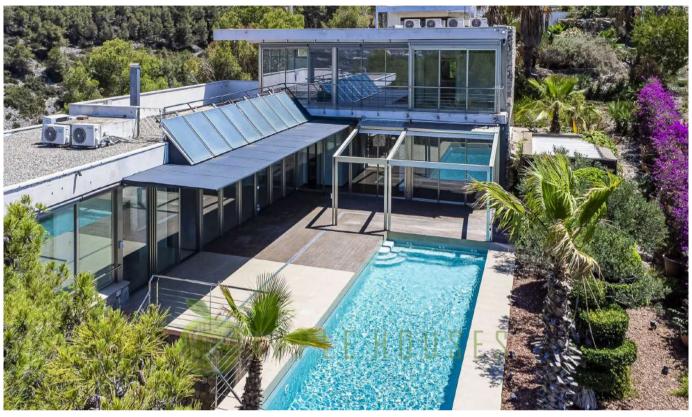

Each room offers exceptionally high ceilings, unobstructed views, and maximum privacy. The grounds feature a large swimming pool and expansive garden with olive tree-studded terraces that overlook the sea, the village of Sitges, and the Garraf mountain range. The garden has a direct access to the natural park.

The third and main floor hosts a generous living room with a fireplace, modern kitchen, floor-to-ceiling windows, and doors that look out onto the pool and garden with the historic old town of Sitges and the Mediterranean beyond.

On this same level, the east facing wing distributes its space in two bedrooms sharing a full bathroom, a back terrace an ante-room perfectly configured as a TV entertainment room, home gym.... All these spaces have access to the deck, pool and garden.