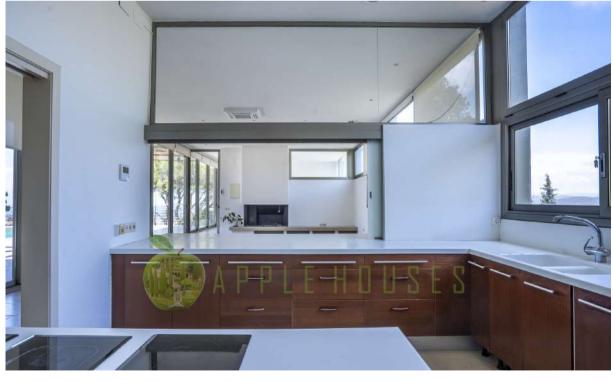

The third and main floor hosts a generous living room with a fireplace, modern kitchen, floor-to-ceiling windows, and doors that look out onto the pool and garden with the historic old town of Sitges and the Mediterranean beyond.