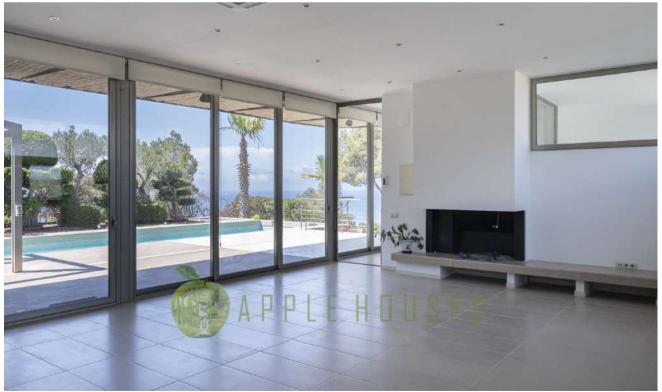

Each room offers exceptionally high ceilings, unobstructed views, and maximum privacy. The grounds feature a large swimming pool and expansive garden with olive tree-studded terraces that overlook the sea, the village of Sitges, and the Garraf mountain range. The garden has a direct access to the natural park.

The third and main floor hosts a generous living room with a fireplace, modern kitchen, floor-to-ceiling windows, and doors that look out onto the pool and garden with the historic old town of Sitges and the Mediterranean beyond.