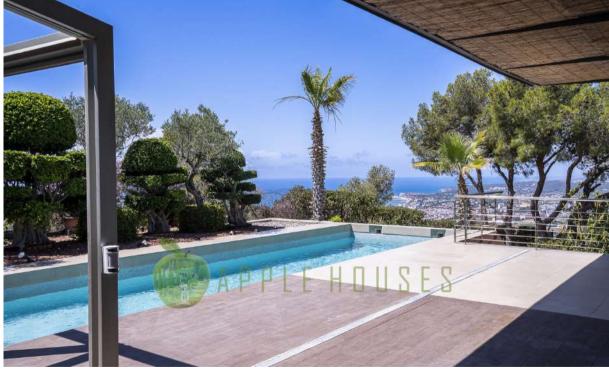

Description

This one-of-a-kind villa in Sitges is located high above the old town in a privileged spot with stunning sea, natural park, and mountain views. This villa's design incorporates elements of modern architecture with thoughtful Mediterranean touches. The house is built in a L-shape. The long side has 3 floors serviced by an large elevator and grand staircase, and the short side has 2 floors connected by a staircase. With a constructed area of 678 square meters (7,300 square feet) it is perfectly situated on an especially large lot of 1,653 square meters (17.793 square feet).

Each room offers exceptionally high ceilings, unobstructed views, and maximum privacy. The grounds feature a large swimming pool and expansive garden with olive tree-studded terraces that overlook the sea, the village of Sitges, and the Garraf mountain range. The garden has a direct access to the natural park.