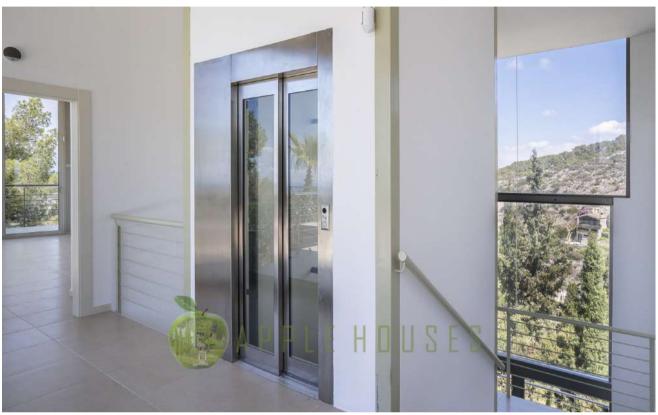

#### SITGES 1.800.000€ Reference AH00203

Constructed surface: 678 sqm Plot surface: 1.653 sqm

Living area: 436 sqm

Bedrooms: 8 (6 en suite)

Bathrooms: 7

Elevator

Private swimming pool

Acces to Natural Park

Description

This one-of-a-kind villa in Sitges is located high above the old town in a privileged spot with stunning sea, natural park, and mountain views. This villa's design incorporates elements of modern architecture with thoughtful Mediterranean touches. The house is built in a L-shape. The long side has 3 floors serviced by an large elevator and grand staircase, and the short side has 2 floors connected by a staircase. With a constructed area of 678 square meters (7,300 square feet) it is perfectly situated on an especially large lot of 1,653 square meters (17.793 square feet).