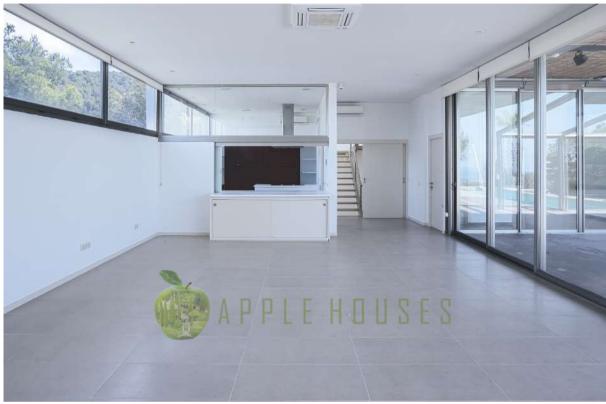

The third and main floor hosts a generous living room with a fireplace, modern kitchen, floor-to-ceiling windows, and doors that look out onto the pool and garden with the historic old town of Sitges and the Mediterranean beyond.

On this same level, the east facing wing distributes its space in two bedrooms sharing a full bathroom, a back terrace an ante-room perfectly configured as a TV entertainment room, home gym.... All these spaces have access to the deck, pool and garden.