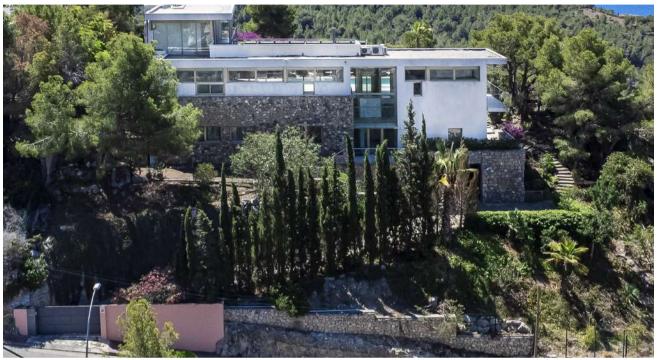

Description

This one-of-a-kind villa in Sitges is located high above the old town in a privileged spot with stunning sea, natural park, and mountain views. This villa's design incorporates elements of modern architecture with thoughtful Mediterranean touches. The house is built in a L-shape. The long side has 3 floors serviced by an large elevator and grand staircase, and the short side has 2 floors connected by a staircase. With a constructed area of 678 square meters (7,300 square feet) it is perfectly situated on an especially large lot of 1,653 square meters (17.793 square feet).

Each room offers exceptionally high ceilings, unobstructed views, and maximum privacy. The grounds feature a large swimming pool and expansive garden with olive tree-studded terraces that overlook the sea, the village of Sitges, and the Garraf mountain range. The garden has a direct access to the natural park.