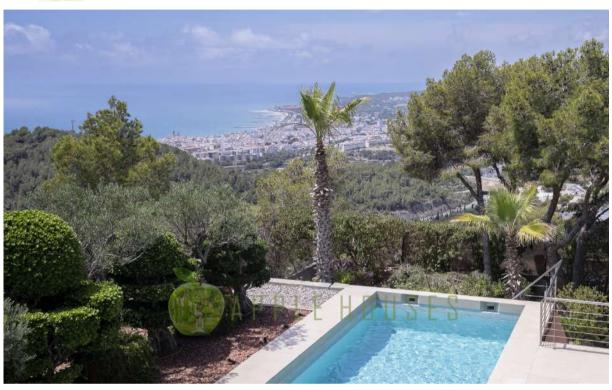

Description

This one-of-a-kind villa in Sitges is located high above the old town in a privileged spot with stunning sea, natural park, and mountain views. This villa's design incorporates elements of modern architecture with thoughtful Mediterranean touches. The house is built in a L-shape. The long side has 3 floors serviced by an large elevator and grand staircase, and the short side has 2 floors connected by a staircase. With a constructed area of 678 square meters (7,300 square feet) it is perfectly situated on an especially large lot of 1,653 square meters (17.793 square feet).

Each room offers exceptionally high ceilings, unobstructed views, and maximum privacy. The grounds feature a large swimming pool and expansive garden with olive tree-studded terraces that overlook the sea, the village of Sitges, and the Garraf mountain range. The garden has a direct access to the natural park.

The third and main floor hosts a generous living room with a fireplace, modern kitchen, floor-to-ceiling windows, and doors that look out onto the pool and garden with the historic old town of Sitges and the Mediterranean beyond.

#### Location description

Sitges is a small town located about 40 kilometers southwest of Barcelona and very well connected to the Airport.El Prat. It is internationally recognized for its Film Festival and Carnival. It is located in a beautiful enclave between the Mediterranean Sea and the Natural Park of Garraf. Its economy is based on tourism and culture and it is also a famous place for its popular beaches, gastronomy, nightlife, golf courses, marinas and historical places. It has a population of approximately 28,000 inhabitants and an important international community.