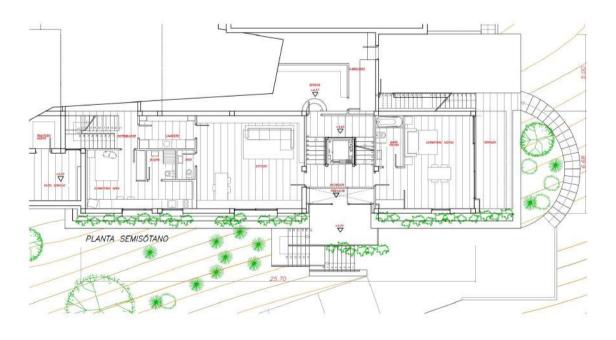

The property is near the end of a quite dead-end road and has a gated wide paved driveway, up to a ground-floor three-car garage plus an ample outside parking space. The second floor is strategically separated into two "wings". One wing is complete with a large en suite bedroom with garden and terrace access. The other wing is home to one of the villa's many generous living rooms, a bathroom, and a laundry area with a service bedroom and kitchenette.

#### FLOOR PLANS

The information provided by the agency is offered by third parties and is believed to be reliable but is not guaranteed and must be independently verified. The buyer must verify the areas, dimensions and distances since they are only approximate. The expenses of patrimonial transmission (ITP), VAT, Notary and Land Registry are not included in the sale price and are borne by the buyer.