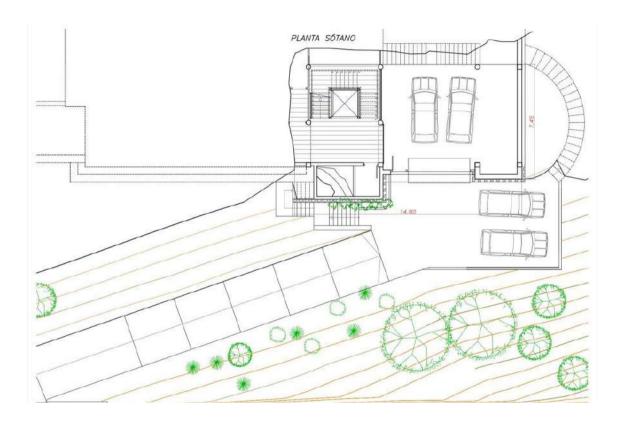

The property is near the end of a quite dead-end road and has a gated wide paved driveway, up to a ground-floor three-car garage plus an ample outside parking space. The second floor is strategically separated into two "wings". One wing is complete with a large en suite bedroom with garden and terrace access. The other wing is home to one of the villa's many generous living rooms, a bathroom, and a laundry area with a service bedroom and kitchenette.

#### FLOOR PLANS

The information provided by the agency is offered by third parties and is believed to be reliable but is not guaranteed and must be independently verified. The buyer must verify the areas, dimensions and distances since they are only approximate. The expenses of patrimonial transmission (ITP), VAT, Notary and Land Registry are not included in the sale price and are borne by the buyer.