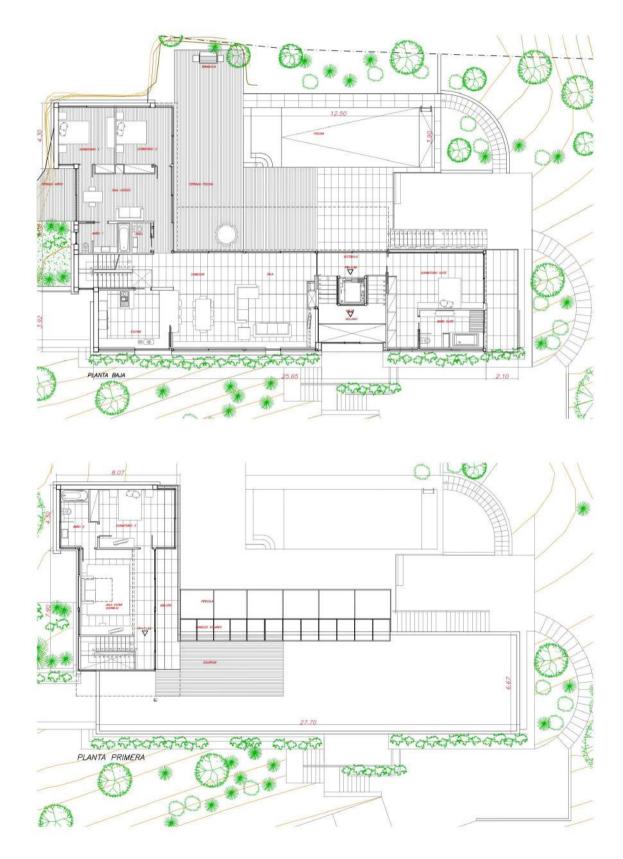

The third and main floor hosts a generous living room with a fireplace, modern kitchen, floor-to-ceiling windows, and doors that look out onto the pool and garden with the historic old town of Sitges and the Mediterranean beyond.

On this same level, the east facing wing distributes its space in two bedrooms sharing a full bathroom, a back terrace an ante-room perfectly configured as a TV entertainment room, home gym.... All these spaces have access to the deck, pool and garden.

At the other end, another generous en suite bedroom with a spacious bathroom and private terrace completes this floor.

A majestic staircase leads to the villa's top floor with breathtaking views. The upper floor also has two additional bedrooms or home office spaces and a bathroom, all with access to the rooftop terrace of the property.

#### FLOOR PLANS

The information provided by the agency is offered by third parties and is believed to be reliable but is not guaranteed and must be independently verified. The buyer must verify the areas, dimensions and distances since they are only approximate. The expenses of patrimonial transmission (ITP), VAT, Notary and Land Registry are not included in the sale price and are borne by the buyer.