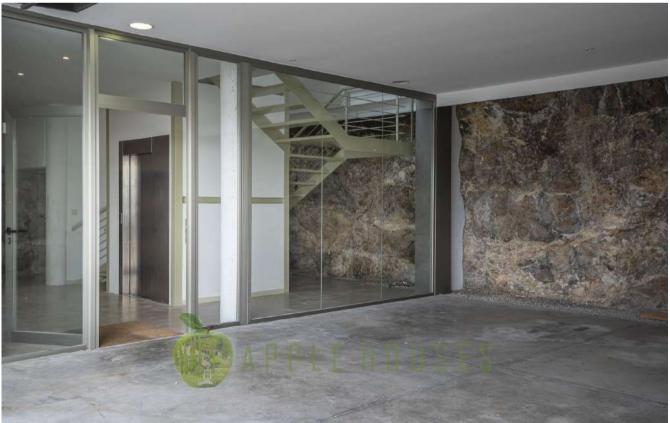

Description

This one-of-a-kind villa in Sitges is located high above the old town in a privileged spot with stunning sea, natural park, and mountain views. This villa's design incorporates elements of modern architecture with thoughtful Mediterranean touches. The house is built in a L-shape. The long side has 3 floors serviced by an large elevator and grand staircase, and the short side has 2 floors connected by a staircase. With a constructed area of 678 square meters (7,300 square feet) it is perfectly situated on an especially large lot of 1,653 square meters (17.793 square feet).

The property is near the end of a quite dead-end road and has a gated wide paved driveway, up to a ground-floor three-car garage plus an ample outside parking space. The second floor is strategically separated into two "wings". One wing is complete with a large en suite bedroom with garden and terrace access. The other wing is home to one of the villa's many generous living rooms, a bathroom, and a laundry area with a service bedroom and kitchenette.