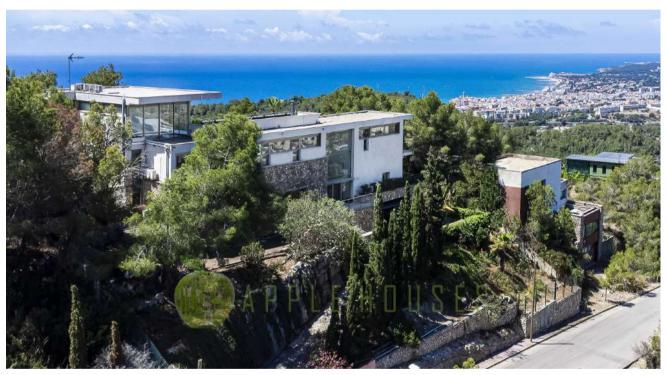

Description

This one-of-a-kind villa in Sitges is located high above the old town in a privileged spot with stunning sea, natural park, and mountain views. This villa's design incorporates elements of modern architecture with thoughtful Mediterranean touches. The house is built in a L-shape. The long side has 3 floors serviced by an large elevator and grand staircase, and the short side has 2 floors connected by a staircase. With a constructed area of 678 square meters (7,300 square feet) it is perfectly situated on an especially large lot of 1,653 square meters (17.793 square feet).

Each room offers exceptionally high ceilings, unobstructed views, and maximum privacy. The grounds feature a large swimming pool and expansive garden with olive tree-studded terraces that overlook the sea, the village of Sitges, and the Garraf mountain range. The garden has a direct access to the natural park.

#### Location description

Sitges is a small town located about 40 kilometers southwest of Barcelona and very well connected to the Airport.El Prat. It is internationally recognized for its Film Festival and Carnival. It is located in a beautiful enclave between the Mediterranean Sea and the Natural Park of Garraf. Its economy is based on tourism and culture and it is also a famous place for its popular beaches, gastronomy, nightlife, golf courses, marinas and historical places. It has a population of approximately 28,000 inhabitants and an important international community.