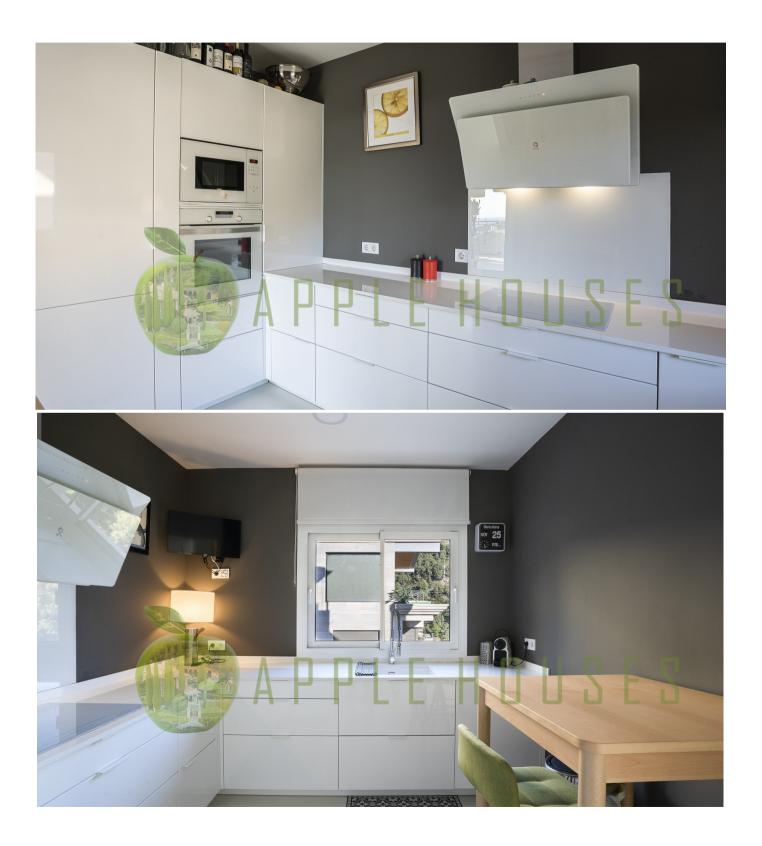

#### IN SITGES

The first floor boasts a spectacular living-dining room with breathtaking sea views. It's flooded with natural light, featuring high ceilings and huge windows that lead to the terrace, modern kitchen, guest toilet and sace for a small office. On the second floor, you'll find three ensuite bedrooms, a generous walk-in closet that could be converted into a bedroom, and a laundry area.