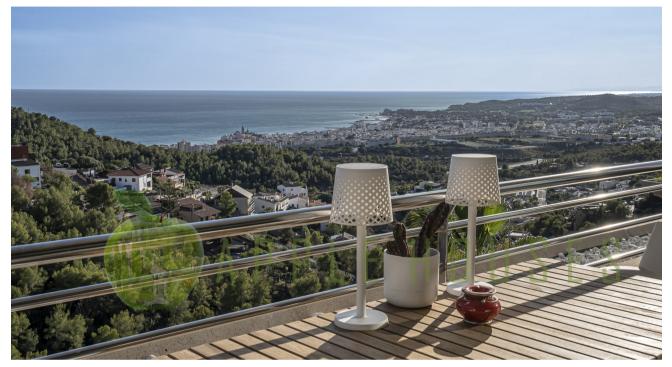

#### IN SITGES

The first floor boasts a spectacular living-dining room with breathtaking sea views. It's flooded with natural light, featuring high ceilings and huge windows that lead to the terrace, modern kitchen, guest toilet and sace for a small office. On the second floor, you'll find three ensuite bedrooms, a generous walk-in closet that could be converted into a bedroom, and a laundry area.

Descending to the lower floor, there's a guest apartment with a kitchen, private bathroom, and a sauna. This level also houses the swimming pool, barbecue area, and a gazebo where you can enjoy the spectacular sea views.