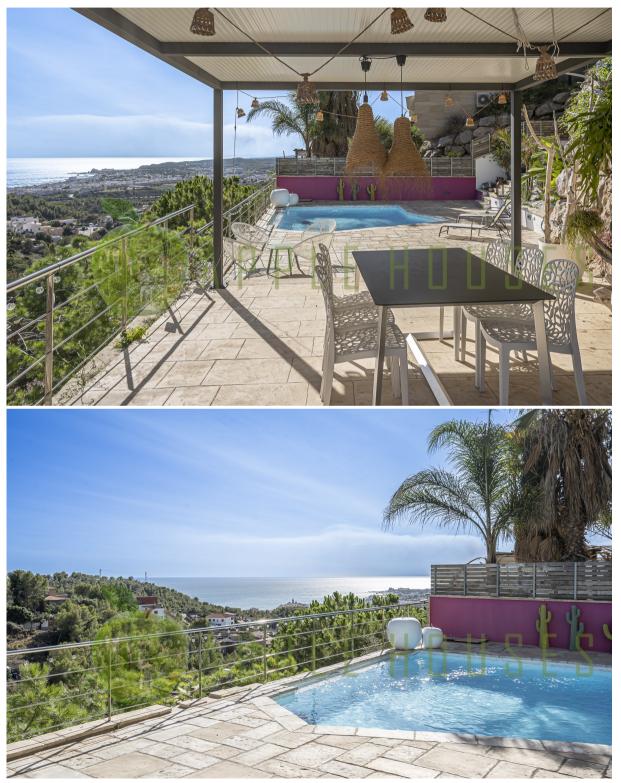

Descending to the lower floor, there's a guest apartment with a kitchen, private bathroom, and a sauna. This level also houses the swimming pool, barbecue area, and a gazebo where you can enjoy the spectacular sea views.