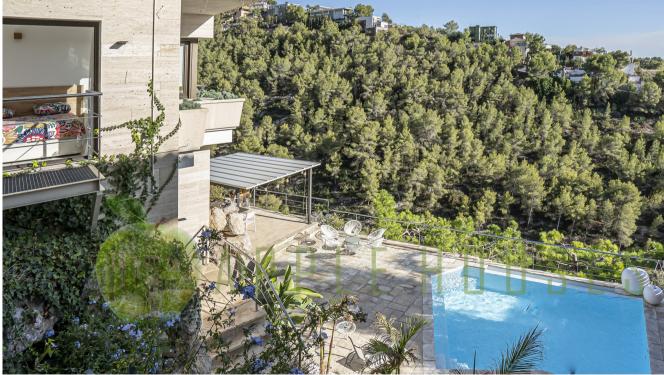

Descending to the lower floor, there's a guest apartment with a kitchen, private bathroom, and a sauna. This level also houses the swimming pool, barbecue area, and a gazebo where you can enjoy the spectacular sea views.