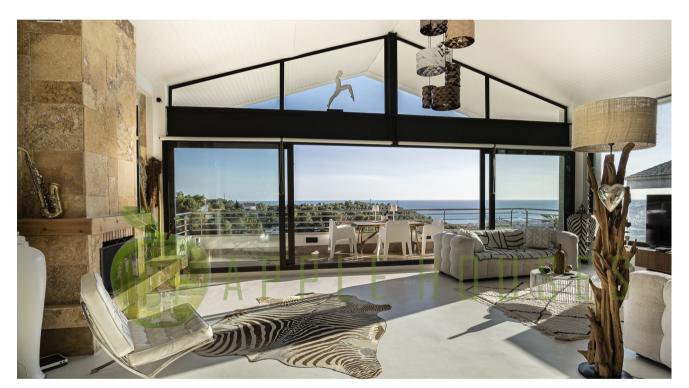

#### IN SITGES

The first floor boasts a spectacular living-dining room with breathtaking sea views. It's flooded with natural light, featuring high ceilings and huge windows that lead to the terrace, modern kitchen, guest toilet and sace for a small office. On the second floor, you'll find three ensuite bedrooms, a generous walk-in closet that could be converted into a bedroom, and a laundry area.