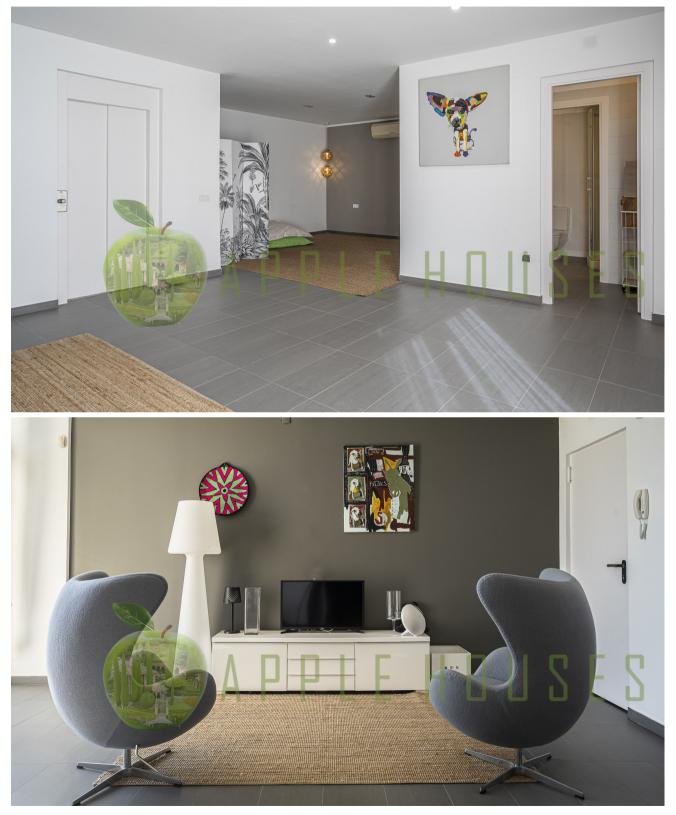

#### IN SITGES

The first floor boasts a spectacular living-dining room with breathtaking sea views. It's flooded with natural light, featuring high ceilings and huge windows that lead to the terrace, modern kitchen, guest toilet and sace for a small office. On the second floor, you'll find three ensuite bedrooms, a generous walk-in closet that could be converted into a bedroom, and a laundry area.

Descending to the lower floor, there's a guest apartment with a kitchen, private bathroom, and a sauna. This level also houses the swimming pool, barbecue area, and a gazebo where you can enjoy the spectacular sea views.