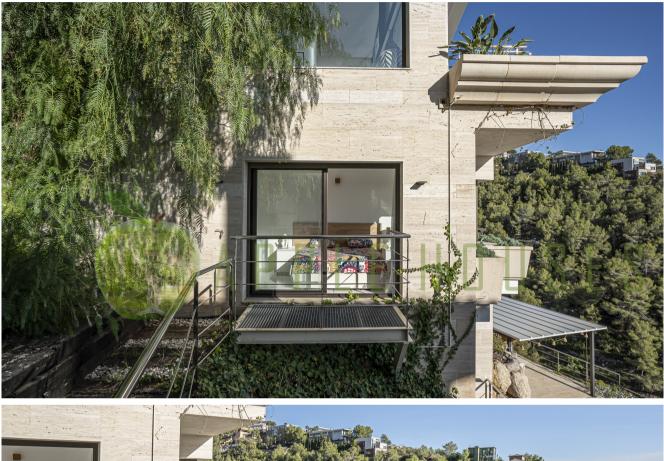

#### IN SITGES

The first floor boasts a spectacular living-dining room with breathtaking sea views. It's flooded with natural light, featuring high ceilings and huge windows that lead to the terrace, modern kitchen, guest toilet and sace for a small office. On the second floor, you'll find three ensuite bedrooms, a generous walk-in closet that could be converted into a bedroom, and a laundry area.