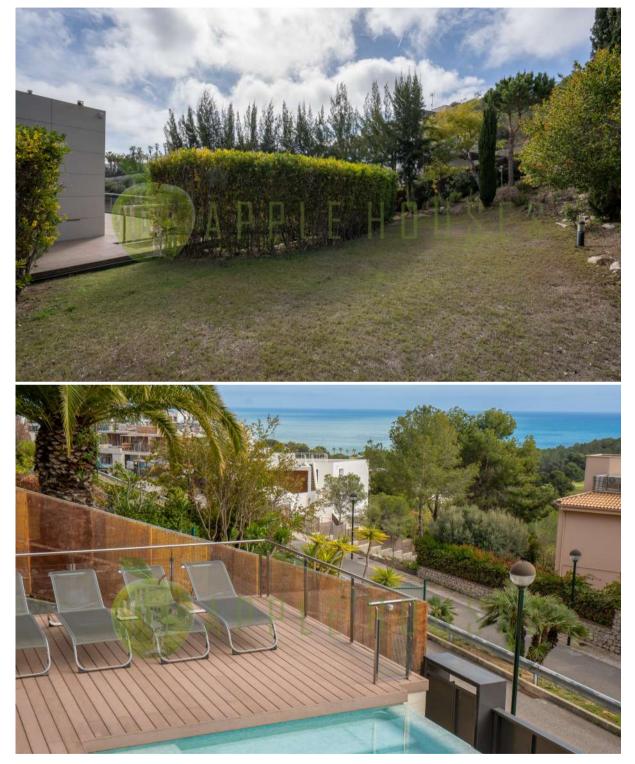

#### SITGES

The main floor hosts a spacious living-dining room, a guest bathroom, and a modern and bright fully equipped kitchen, with access to the large terrace with panoramic sea views and direct access to the private swimming pool, barbecue area, and outdoor summer dining area. Additionally, there is a service area with an ensuite bedroom and a laundry and ironing room.

On the upper floor, two spacious bedrooms share a bathroom, while the master bedroom suite includes a dressing room and access to a charming terrace with stunning views of the sea and the golf course. A beautiful and spacious flat garden at the back of the property harmoniously merges with the natural landscape of the surrounding Natural Park, providing a peaceful and serene environment.

#### SITGES

Can Girona is an exclusive urbanization offering high-end residences with breathtaking sea views and a nearby golf course. Located just a 5-minute drive from the center of Sitges, its residents enjoy the convenience of having services and entertainment at their fingertips. Additionally, private security provides tranquility and privacy to the inhabitants of this select community.