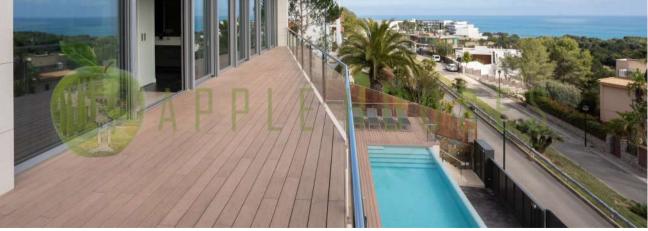

#### SITGES

The main floor hosts a spacious living-dining room, a guest bathroom, and a modern and bright fully equipped kitchen, with access to the large terrace with panoramic sea views and direct access to the private swimming pool, barbecue area, and outdoor summer dining area. Additionally, there is a service area with an ensuite bedroom and a laundry and ironing room.