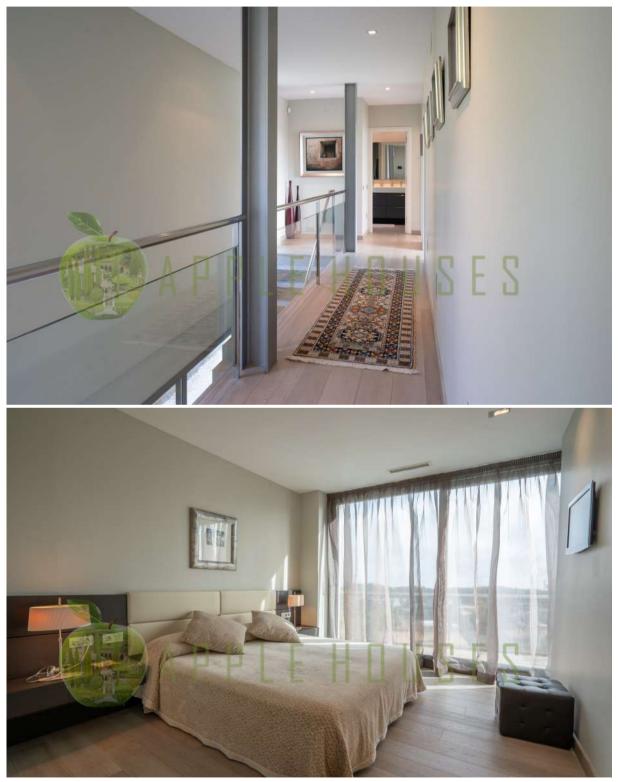

Spread over three comfortable floors, the elegant entrance hall welcomes us, with a double bedroom suite to the right and a two-car garage to the left. On this same floor, there is another double bedroom with a study room and a full bathroom with bathtub and shower. From this floor, you can take the elevator or the stairs up to the main floor.

On the upper floor, two spacious bedrooms share a bathroom, while the master bedroom suite includes a dressing room and access to a charming terrace with stunning views of the sea and the golf course. A beautiful and spacious flat garden at the back of the property harmoniously merges with the natural landscape of the surrounding Natural Park, providing a peaceful and serene environment.