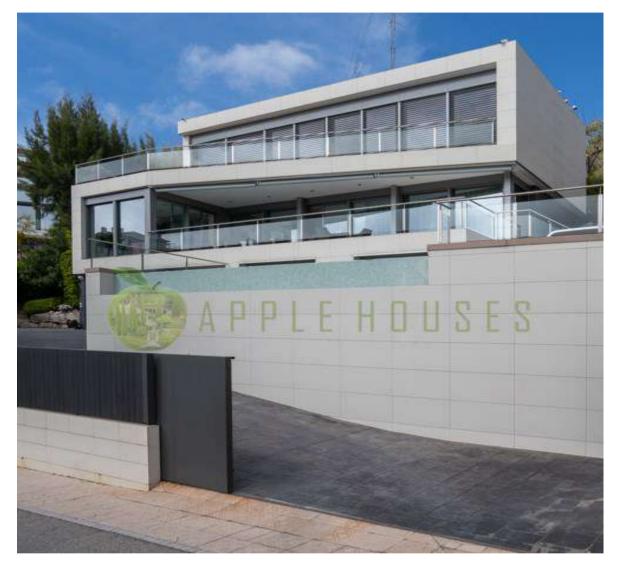

SITGES 2.990.000 € Reference AH00234

Constructed area: 516 m2 Useful area: 437 m2 Bedrooms: 6 (4 en suite) Bathrooms: 5 Plot area: 1,258 m2 Elevator Aerothermal system Solar panels

Description

In the prestigious area of Can Girona, with sea views and located within the Sitges Golf Club, you will find this exclusive modern-style property. Built on a plot of 1200 square meters, this residence offers a perfect combination of elegance and comfort, with a focus on sustainability and energy efficiency.

Other features: Year of construction 2010 South oriented Solar panels and aerothermal system Floor heating 24h security service