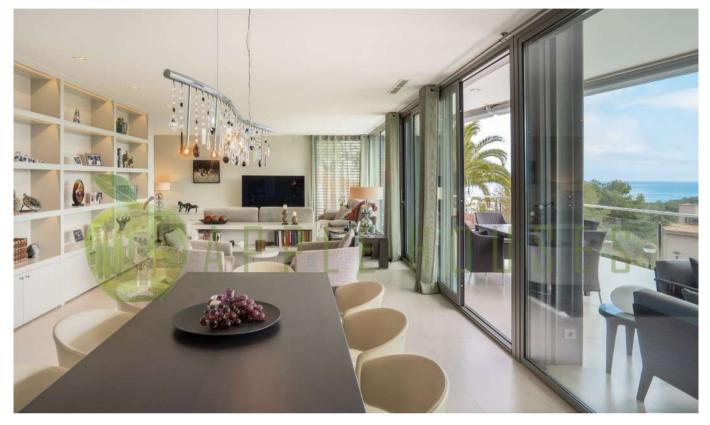

#### SITGES

The main floor hosts a spacious living-dining room, a guest bathroom, and a modern and bright fully equipped kitchen, with access to the large terrace with panoramic sea views and direct access to the private swimming pool, barbecue area, and outdoor summer dining area. Additionally, there is a service area with an ensuite bedroom and a laundry and ironing room.