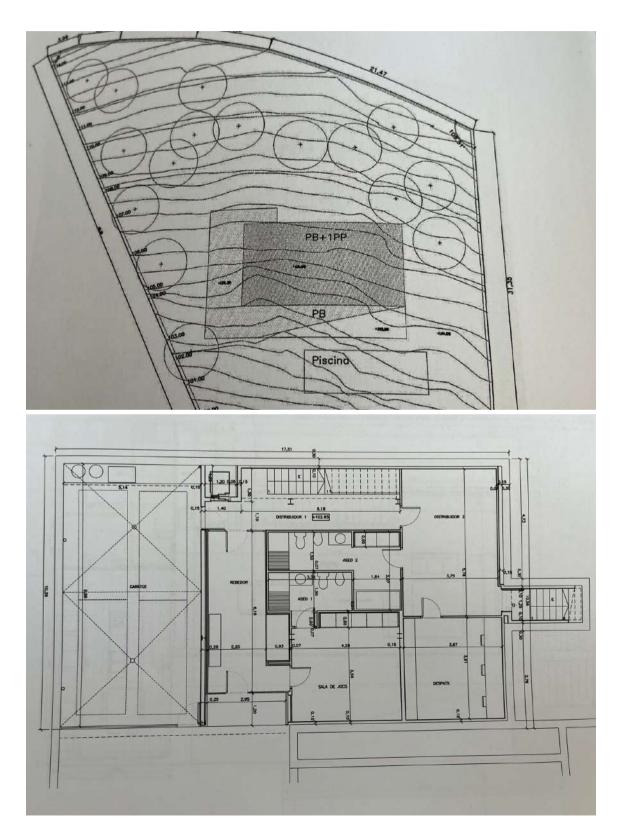

#### FLOOR PLANS

Spread over three comfortable floors, the elegant entrance hall welcomes us, with a double bedroom suite to the right and a two-car garage to the left. On this same floor, there is another double bedroom with a study room and a full bathroom with bathtub and shower. From this floor, you can take the elevator or the stairs up to the main floor.

#### SITGES

The main floor hosts a spacious living-dining room, a guest bathroom, and a modern and bright fully equipped kitchen, with access to the large terrace with panoramic sea views and direct access to the private swimming pool, barbecue area, and outdoor summer dining area. Additionally, there is a service area with an ensuite bedroom and a laundry and ironing room.