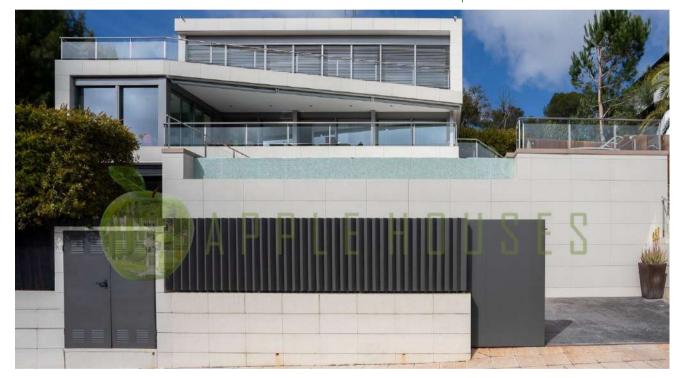

SITGES 2.990.000 € Reference AH00234

Constructed area: 516 m2 Useful area: 437 m2 Bedrooms: 6 (4 en suite) Bathrooms: 5 Plot area: 1,258 m2 Elevator Aerothermal system Solar panels

Description

In the prestigious area of Can Girona, with sea views and located within the Sitges Golf Club, you will find this exclusive modern-style property. Built on a plot of 1200 square meters, this residence offers a perfect combination of elegance and comfort, with a focus on sustainability and energy efficiency.

Spread over three comfortable floors, the elegant entrance hall welcomes us, with a double bedroom suite to the right and a two-car garage to the left. On this same floor, there is another double bedroom with a study room and a full bathroom with bathtub and shower. From this floor, you can take the elevator or the stairs up to the main floor.