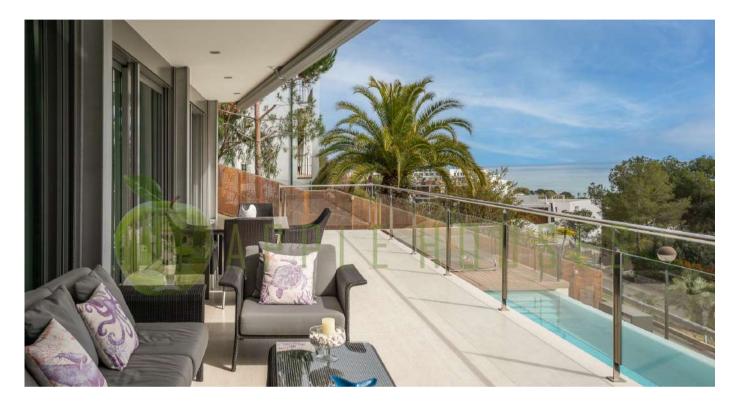

#### SITGES

The main floor hosts a spacious living-dining room, a guest bathroom, and a modern and bright fully equipped kitchen, with access to the large terrace with panoramic sea views and direct access to the private swimming pool, barbecue area, and outdoor summer dining area. Additionally, there is a service area with an ensuite bedroom and a laundry and ironing room.

On the upper floor, two spacious bedrooms share a bathroom, while the master bedroom suite includes a dressing room and access to a charming terrace with stunning views of the sea and the golf course. A beautiful and spacious flat garden at the back of the property harmoniously merges with the natural landscape of the surrounding Natural Park, providing a peaceful and serene environment.