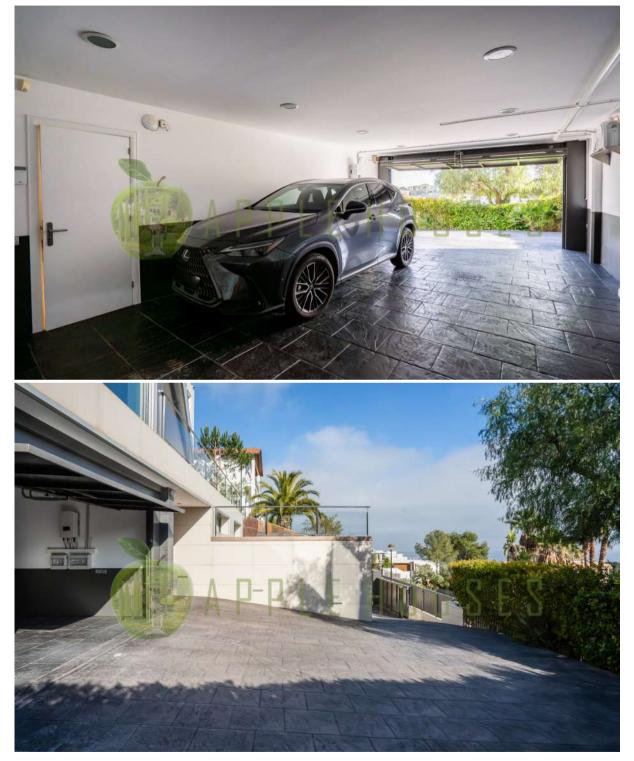

Spread over three comfortable floors, the elegant entrance hall welcomes us, with a double bedroom suite to the right and a two-car garage to the left. On this same floor, there is another double bedroom with a study room and a full bathroom with bathtub and shower. From this floor, you can take the elevator or the stairs up to the main floor.