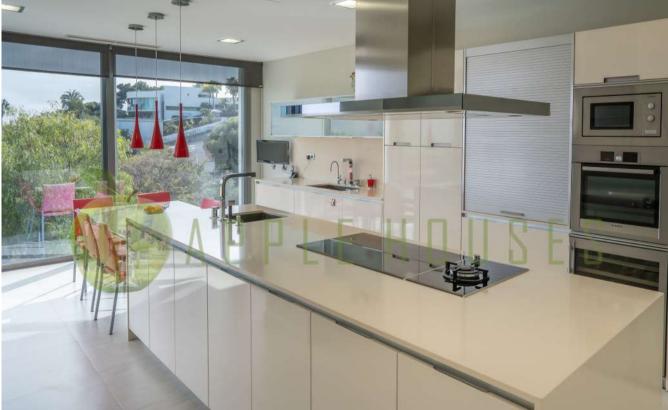

#### SITGES

The main floor hosts a spacious living-dining room, a guest bathroom, and a modern and bright fully equipped kitchen, with access to the large terrace with panoramic sea views and direct access to the private swimming pool, barbecue area, and outdoor summer dining area. Additionally, there is a service area with an ensuite bedroom and a laundry and ironing room.