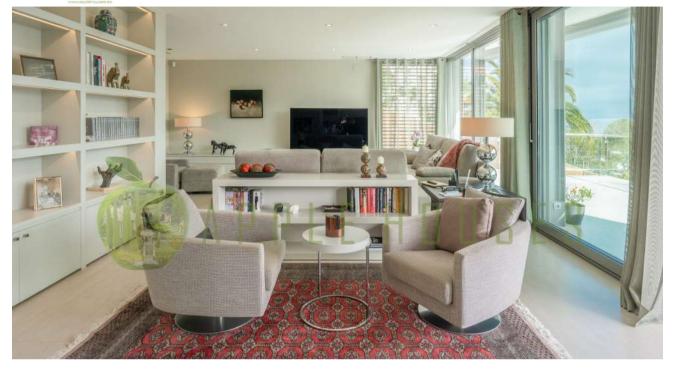

#### SITGES

The main floor hosts a spacious living-dining room, a guest bathroom, and a modern and bright fully equipped kitchen, with access to the large terrace with panoramic sea views and direct access to the private swimming pool, barbecue area, and outdoor summer dining area. Additionally, there is a service area with an ensuite bedroom and a laundry and ironing room.