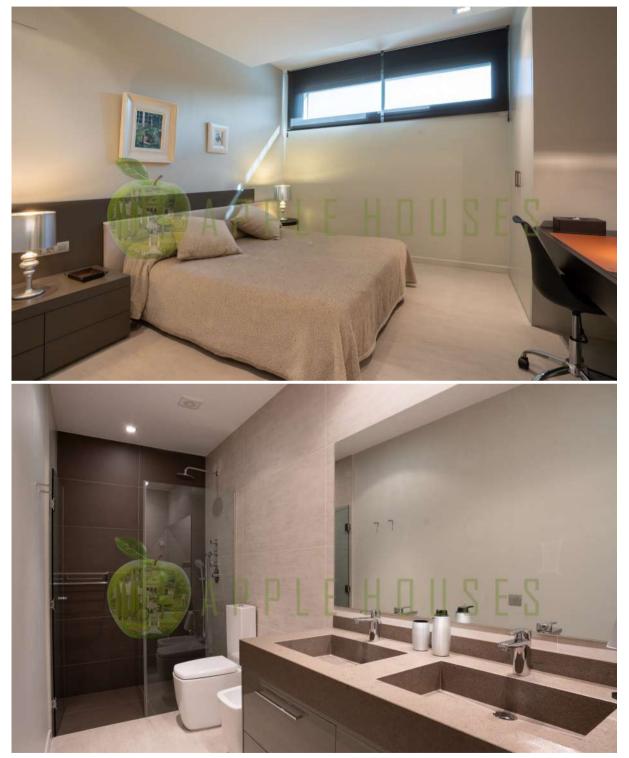

Spread over three comfortable floors, the elegant entrance hall welcomes us, with a double bedroom suite to the right and a two-car garage to the left. On this same floor, there is another double bedroom with a study room and a full bathroom with bathtub and shower. From this floor, you can take the elevator or the stairs up to the main floor.

On the upper floor, two spacious bedrooms share a bathroom, while the master bedroom suite includes a dressing room and access to a charming terrace with stunning views of the sea and the golf course. A beautiful and spacious flat garden at the back of the property harmoniously merges with the natural landscape of the surrounding Natural Park, providing a peaceful and serene environment.