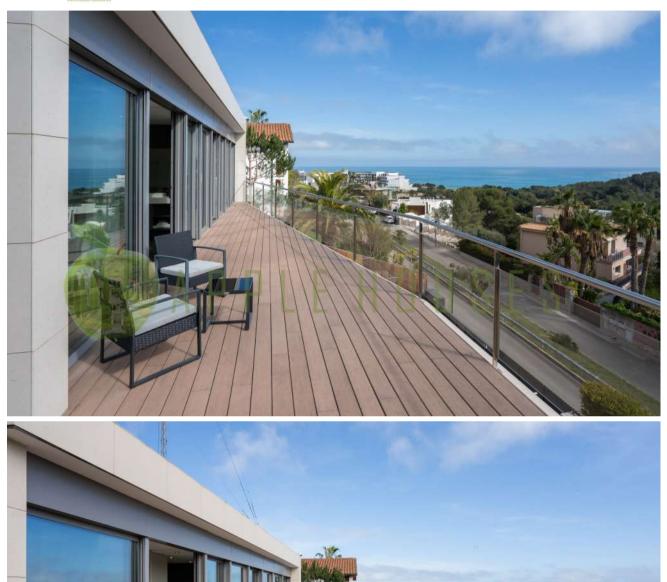

#### SITGES

The main floor hosts a spacious living-dining room, a guest bathroom, and a modern and bright fully equipped kitchen, with access to the large terrace with panoramic sea views and direct access to the private swimming pool, barbecue area, and outdoor summer dining area. Additionally, there is a service area with an ensuite bedroom and a laundry and ironing room.

On the upper floor, two spacious bedrooms share a bathroom, while the master bedroom suite includes a dressing room and access to a charming terrace with stunning views of the sea and the golf course. A beautiful and spacious flat garden at the back of the property harmoniously merges with the natural landscape of the surrounding Natural Park, providing a peaceful and serene environment.