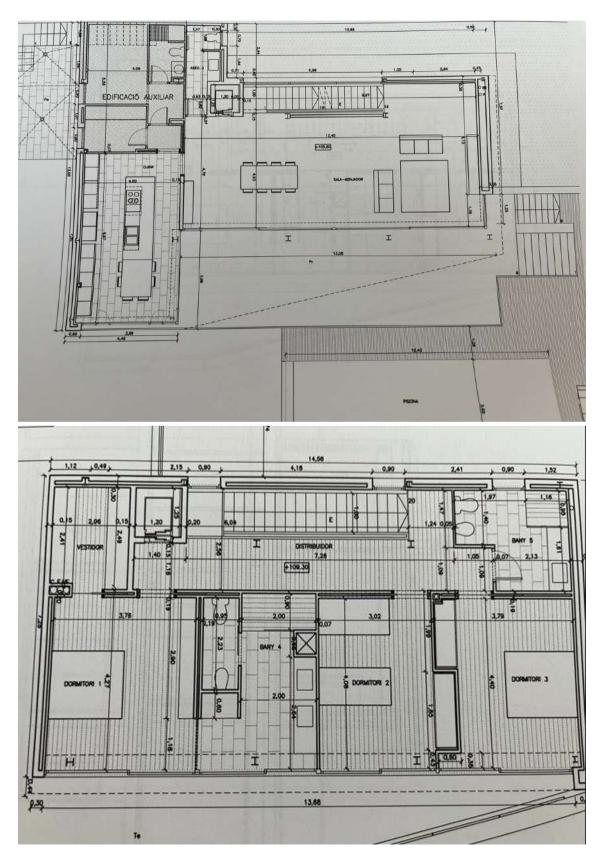

#### FLOOR PLANS

#### SITGES

The main floor hosts a spacious living-dining room, a guest bathroom, and a modern and bright fully equipped kitchen, with access to the large terrace with panoramic sea views and direct access to the private swimming pool, barbecue area, and outdoor summer dining area. Additionally, there is a service area with an ensuite bedroom and a laundry and ironing room.

On the upper floor, two spacious bedrooms share a bathroom, while the master bedroom suite includes a dressing room and access to a charming terrace with stunning views of the sea and the golf course. A beautiful and spacious flat garden at the back of the property harmoniously merges with the natural landscape of the surrounding Natural Park, providing a peaceful and serene environment.