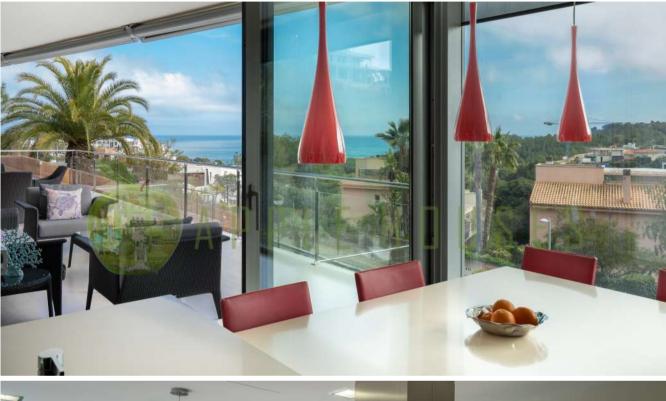

#### SITGES

The main floor hosts a spacious living-dining room, a guest bathroom, and a modern and bright fully equipped kitchen, with access to the large terrace with panoramic sea views and direct access to the private swimming pool, barbecue area, and outdoor summer dining area. Additionally, there is a service area with an ensuite bedroom and a laundry and ironing room.