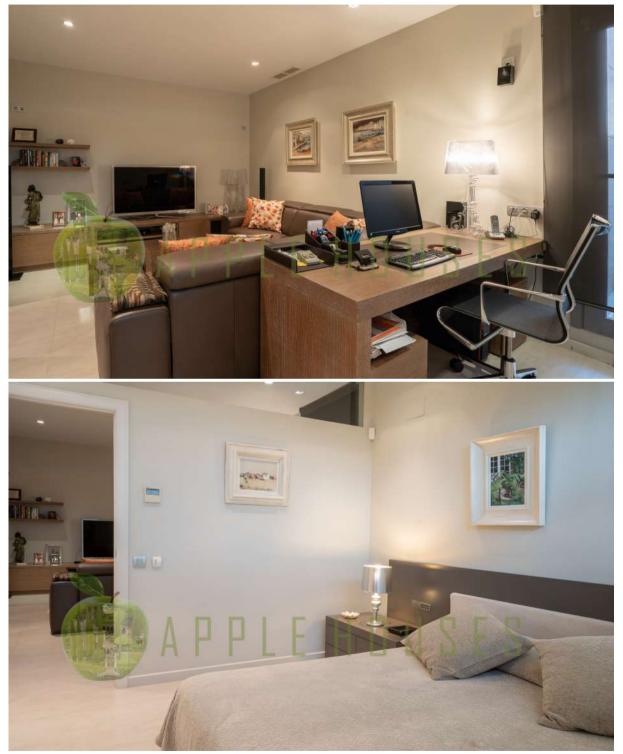

Spread over three comfortable floors, the elegant entrance hall welcomes us, with a double bedroom suite to the right and a two-car garage to the left. On this same floor, there is another double bedroom with a study room and a full bathroom with bathtub and shower. From this floor, you can take the elevator or the stairs up to the main floor.

#### SITGES

The main floor hosts a spacious living-dining room, a guest bathroom, and a modern and bright fully equipped kitchen, with access to the large terrace with panoramic sea views and direct access to the private swimming pool, barbecue area, and outdoor summer dining area. Additionally, there is a service area with an ensuite bedroom and a laundry and ironing room.

On the upper floor, two spacious bedrooms share a bathroom, while the master bedroom suite includes a dressing room and access to a charming terrace with stunning views of the sea and the golf course. A beautiful and spacious flat garden at the back of the property harmoniously merges with the natural landscape of the surrounding Natural Park, providing a peaceful and serene environment.