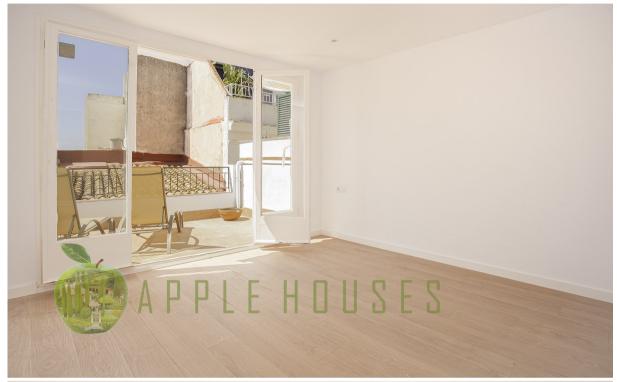

#### Description

Located in the heart of Sitges, this house dates from 1900 and has been completely restored respecting some of its original details. The building has a small shop underneath which is not part of the property. The house consists of 4 floors plus a solarium. The first floor is distributed in a living-dining room with fireplace and a balcony overlooking the emblematic street, large kitchen with laundry area, guest toilet and a small patio.

The first floor consists of two large bedrooms sharing a bathroom, one of the bedrooms with access to the balcony and the other with an extra space ideal as a walk in closet. The third floor has an en suite bedroom plus another double bedroom with a pleasant terrace. The top floor offers a small studio and two terraces, the south facing one with sea views and the second one with access to a small solarium with open views to the sea and the village.