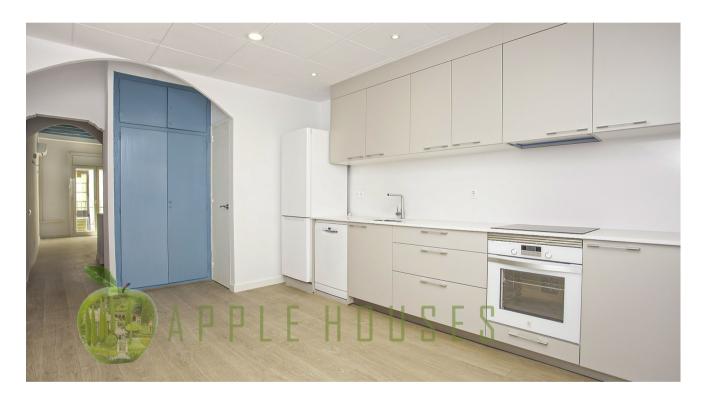

#### Description

Located in the heart of Sitges, this house dates from 1900 and has been completely restored respecting some of its original details. The building has a small shop underneath which is not part of the property. The house consists of 4 floors plus a solarium. The first floor is distributed in a living-dining room with fireplace and a balcony overlooking the emblematic street, large kitchen with laundry area, guest toilet and a small patio.