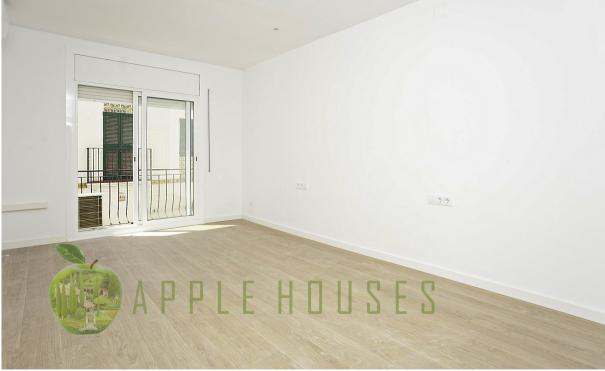

#### Description

Located in the heart of Sitges, this house dates from 1900 and has been completely restored respecting some of its original details. The building has a small shop underneath which is not part of the property. The house consists of 4 floors plus a solarium. The first floor is distributed in a living-dining room with fireplace and a balcony overlooking the emblematic street, large kitchen with laundry area, guest toilet and a small patio.

The first floor consists of two large bedrooms sharing a bathroom, one of the bedrooms with access to the balcony and the other with an extra space ideal as a walk in closet. The third floor has an en suite bedroom plus another double bedroom with a pleasant terrace. The top floor offers a small studio and two terraces, the south facing one with sea views and the second one with access to a small solarium with open views to the sea and the village.