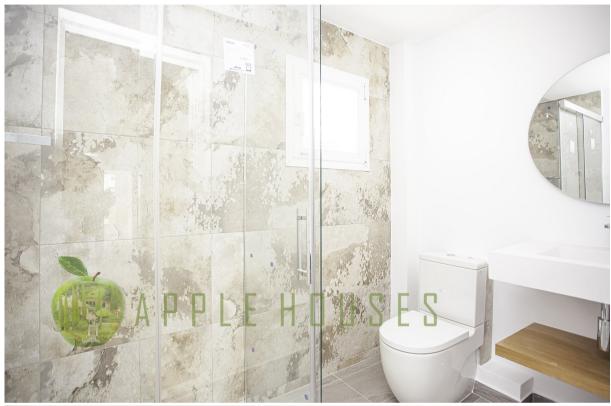

#### Description

Located in the heart of Sitges, this house dates from 1900 and has been completely restored respecting some of its original details. The building has a small shop underneath which is not part of the property. The house consists of 4 floors plus a solarium. The first floor is distributed in a living-dining room with fireplace and a balcony overlooking the emblematic street, large kitchen with laundry area, guest toilet and a small patio.

The first floor consists of two large bedrooms sharing a bathroom, one of the bedrooms with access to the balcony and the other with an extra space ideal as a walk in closet. The third floor has an en suite bedroom plus another double bedroom with a pleasant terrace. The top floor offers a small studio and two terraces, the south facing one with sea views and the second one with access to a small solarium with open views to the sea and the village.