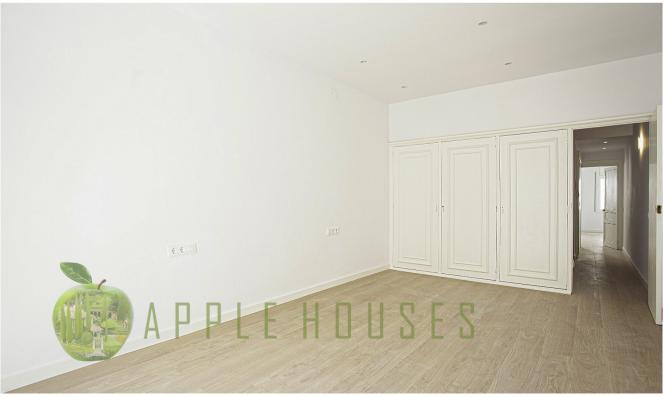

#### Description

Located in the heart of Sitges, this house dates from 1900 and has been completely restored respecting some of its original details. The building has a small shop underneath which is not part of the property. The house consists of 4 floors plus a solarium. The first floor is distributed in a living-dining room with fireplace and a balcony overlooking the emblematic street, large kitchen with laundry area, guest toilet and a small patio.

The first floor consists of two large bedrooms sharing a bathroom, one of the bedrooms with access to the balcony and the other with an extra space ideal as a walk in closet. The third floor has an en suite bedroom plus another double bedroom with a pleasant terrace. The top floor offers a small studio and two terraces, the south facing one with sea views and the second one with access to a small solarium with open views to the sea and the village.