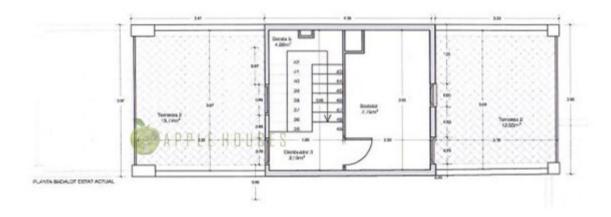

#### Plans 3rd. and 4th. floor

The first floor consists of two large bedrooms sharing a bathroom, one of the bedrooms with access to the balcony and the other with an extra space ideal as a walk in closet. The third floor has an en suite bedroom plus another double bedroom with a pleasant terrace. The top floor offers a small studio and two terraces, the south facing one with sea views and the second one with access to a small solarium with open views to the sea and the village.