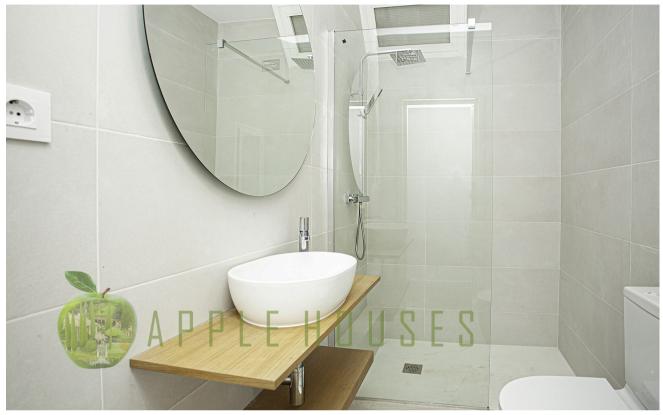

#### Description

Located in the heart of Sitges, this house dates from 1900 and has been completely restored respecting some of its original details. The building has a small shop underneath which is not part of the property. The house consists of 4 floors plus a solarium. The first floor is distributed in a living-dining room with fireplace and a balcony overlooking the emblematic street, large kitchen with laundry area, guest toilet and a small patio.

The first floor consists of two large bedrooms sharing a bathroom, one of the bedrooms with access to the balcony and the other with an extra space ideal as a walk in closet. The third floor has an en suite bedroom plus another double bedroom with a pleasant terrace. The top floor offers a small studio and two terraces, the south facing one with sea views and the second one with access to a small solarium with open views to the sea and the village.