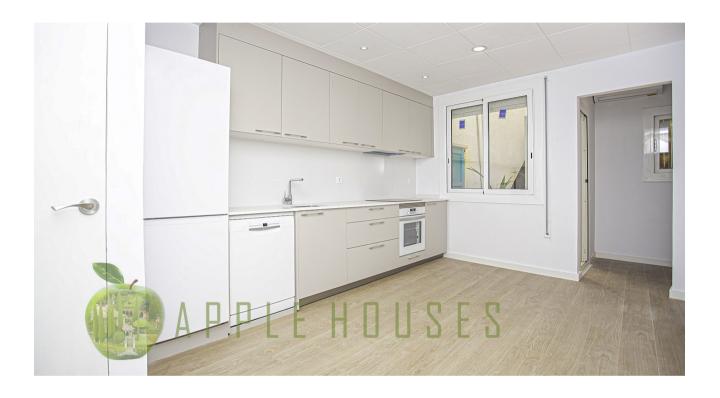

#### Description

Located in the heart of Sitges, this house dates from 1900 and has been completely restored respecting some of its original details. The building has a small shop underneath which is not part of the property. The house consists of 4 floors plus a solarium. The first floor is distributed in a living-dining room with fireplace and a balcony overlooking the emblematic street, large kitchen with laundry area, guest toilet and a small patio.