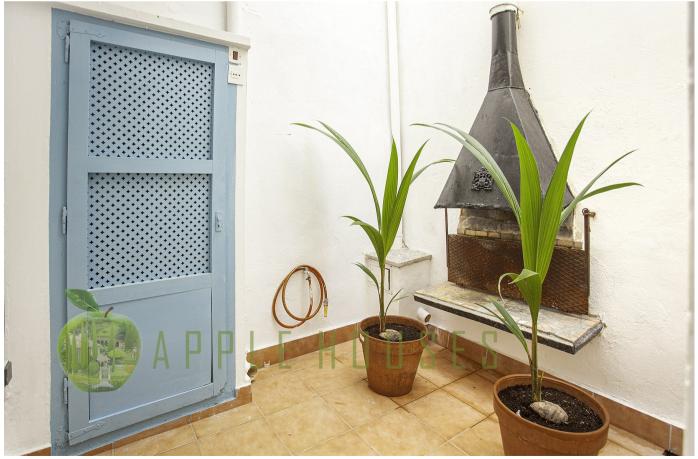

#### Description

Located in the heart of Sitges, this house dates from 1900 and has been completely restored respecting some of its original details. The building has a small shop underneath which is not part of the property. The house consists of 4 floors plus a solarium. The first floor is distributed in a living-dining room with fireplace and a balcony overlooking the emblematic street, large kitchen with laundry area, guest toilet and a small patio.