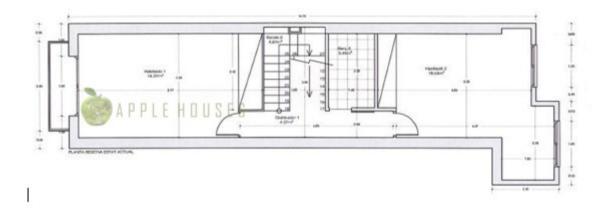

#### Plans 1st. and 2nd floor

#### Description

Located in the heart of Sitges, this house dates from 1900 and has been completely restored respecting some of its original details. The building has a small shop underneath which is not part of the property. The house consists of 4 floors plus a solarium. The first floor is distributed in a living-dining room with fireplace and a balcony overlooking the emblematic street, large kitchen with laundry area, guest toilet and a small patio.

The first floor consists of two large bedrooms sharing a bathroom, one of the bedrooms with access to the balcony and the other with an extra space ideal as a walk in closet. The third floor has an en suite bedroom plus another double bedroom with a pleasant terrace. The top floor offers a small studio and two terraces, the south facing one with sea views and the second one with access to a small solarium with open views to the sea and the village.