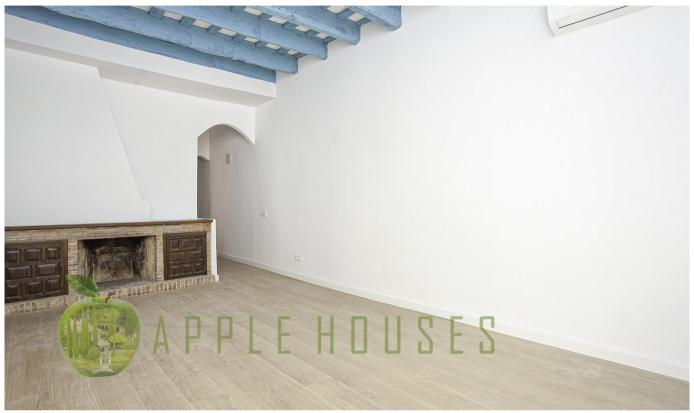

#### Description

Located in the heart of Sitges, this house dates from 1900 and has been completely restored respecting some of its original details. The building has a small shop underneath which is not part of the property. The house consists of 4 floors plus a solarium. The first floor is distributed in a living-dining room with fireplace and a balcony overlooking the emblematic street, large kitchen with laundry area, guest toilet and a small patio.