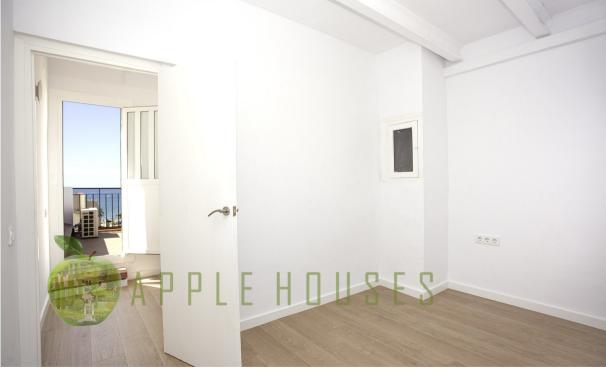

#### Description

Located in the heart of Sitges, this house dates from 1900 and has been completely restored respecting some of its original details. The building has a small shop underneath which is not part of the property. The house consists of 4 floors plus a solarium. The first floor is distributed in a living-dining room with fireplace and a balcony overlooking the emblematic street, large kitchen with laundry area, guest toilet and a small patio.

The first floor consists of two large bedrooms sharing a bathroom, one of the bedrooms with access to the balcony and the other with an extra space ideal as a walk in closet. The third floor has an en suite bedroom plus another double bedroom with a pleasant terrace. The top floor offers a small studio and two terraces, the south facing one with sea views and the second one with access to a small solarium with open views to the sea and the village.