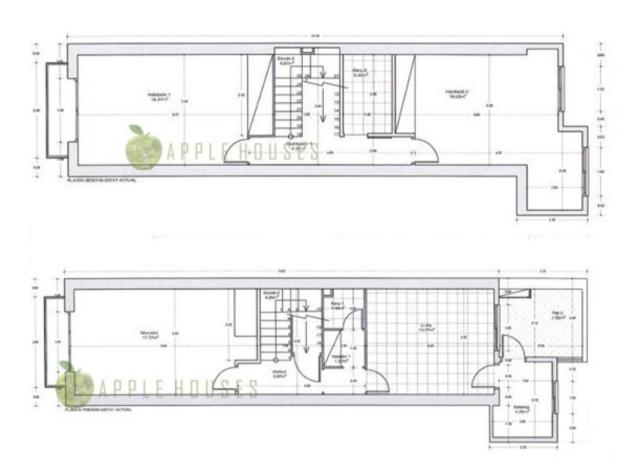

#### Plans 1st. and 2nd floor

#### Description

Located in the heart of Sitges, this house dates from 1900 and has been completely restored respecting some of its original details. The building has a small shop underneath which is not part of the property. The house consists of 4 floors plus a solarium. The first floor is distributed in a living-dining room with fireplace and a balcony overlooking the emblematic street, large kitchen with laundry area, guest toilet and a small patio.

The first floor consists of two large bedrooms sharing a bathroom, one of the bedrooms with access to the balcony and the other with an extra space ideal as a walk in closet. The third floor has an en suite bedroom plus another double bedroom with a pleasant terrace. The top floor offers a small studio and two terraces, the south facing one with sea views and the second one with access to a small solarium with open views to the sea and the village.