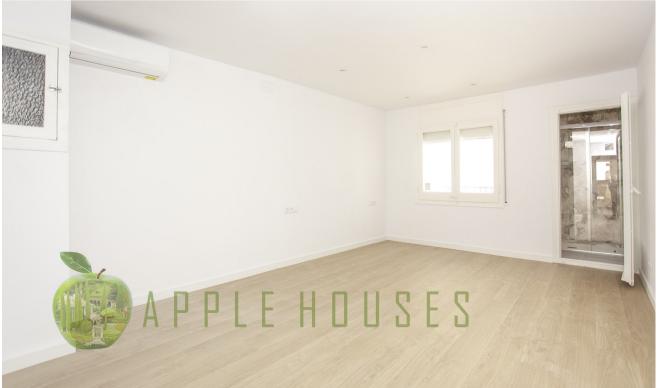

#### Description

Located in the heart of Sitges, this house dates from 1900 and has been completely restored respecting some of its original details. The building has a small shop underneath which is not part of the property. The house consists of 4 floors plus a solarium. The first floor is distributed in a living-dining room with fireplace and a balcony overlooking the emblematic street, large kitchen with laundry area, guest toilet and a small patio.

The first floor consists of two large bedrooms sharing a bathroom, one of the bedrooms with access to the balcony and the other with an extra space ideal as a walk in closet. The third floor has an en suite bedroom plus another double bedroom with a pleasant terrace. The top floor offers a small studio and two terraces, the south facing one with sea views and the second one with access to a small solarium with open views to the sea and the village.