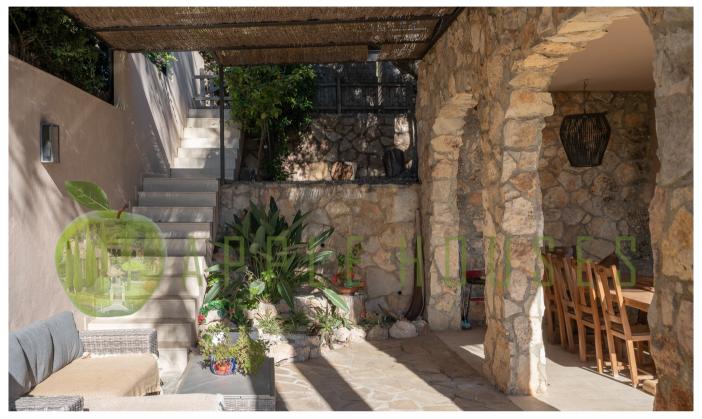

Spread across three floors, the house features a spacious living room with a fireplace and direct access to the garden, pool, porch, and barbecue area, as well as a large and modern independent kitchen. It comprises 4 spacious bedrooms and 3 full bathrooms.

Its unique design is complemented by captivating architectural details, including a terrace and balcony offering breathtaking views. Additionally, it includes parking space and a storage room for added convenience.