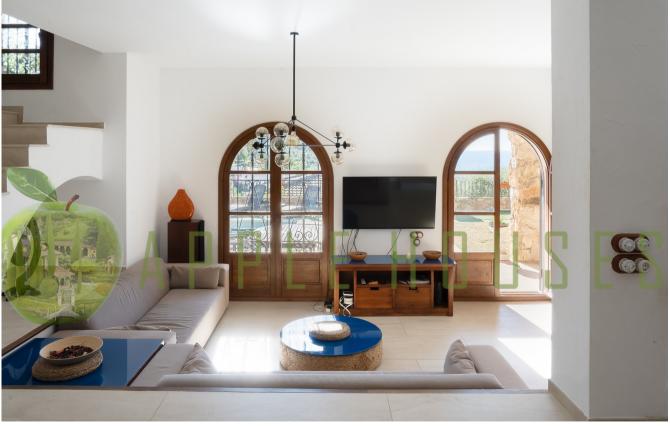

Spread across three floors, the house features a spacious living room with a fireplace and direct access to the garden, pool, porch, and barbecue area, as well as a large and modern independent kitchen. It comprises 4 spacious bedrooms and 3 full bathrooms.

Its unique design is complemented by captivating architectural details, including a terrace and balcony offering breathtaking views. Additionally, it includes parking space and a storage room for added convenience.