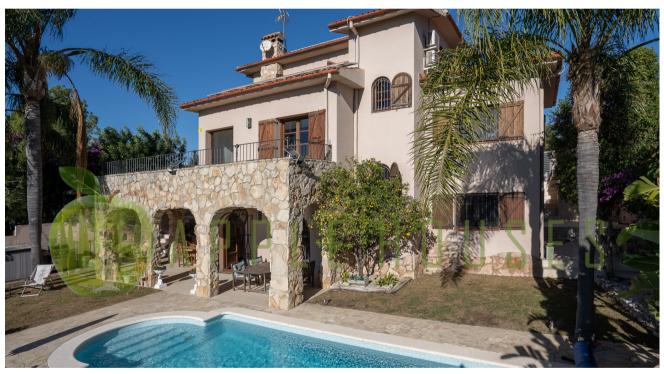

# SITGES 1.620.000 € Reference AH00213

Build area: 311 m2 (3347,6 sqft)

Plot area: 510 m2 (5486,6 sqft)

Living area: 238 m2 (5661,8 SQFT)

Air conditioning

Private pool

Bedrooms: 4

South Oriented

#### Descripción

Exceptional Mediterranean-designed house located in the Quint Mar urbanization in Sitges, just a 5-minute drive from the town center and its beaches.

This elegant 311 sqm residence is built on a 510 sqm plot with a garden and a private hydrolysis saline pool. The house and garden offer stunning sea views.

Spread across three floors, the house features a spacious living room with a fireplace and direct access to the garden, pool, porch, and barbecue area, as well as a large and modern independent kitchen. It comprises 4 spacious bedrooms and 3 full bathrooms.

Its unique design is complemented by captivating architectural details, including a terrace and balcony offering breathtaking views. Additionally, it includes parking space and a storage room for added convenience.

Built in 2008 and in excellent condition, this south-facing property enjoys natural light throughout the day. Its individual heating ensures comfort in all seasons.

Immerse yourself in the Mediterranean charm and modern elegance offered by this house, perfect for those seeking a quality home in a privileged setting.