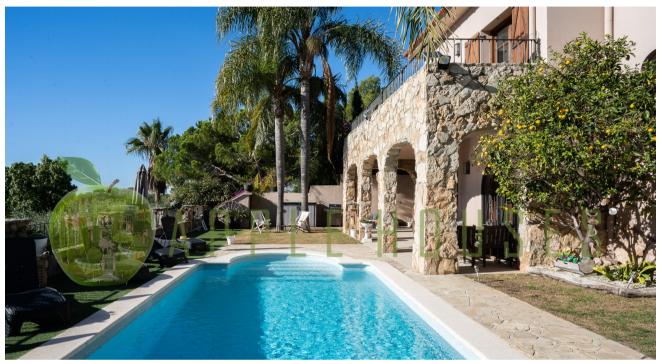

#### Descripción

Exceptional Mediterranean-designed house located in the Quint Mar urbanization in Sitges, just a 5-minute drive from the town center and its beaches.

This elegant 311 sqm residence is built on a 510 sqm plot with a garden and a private hydrolysis saline pool. The house and garden offer stunning sea views.

Spread across three floors, the house features a spacious living room with a fireplace and direct access to the garden, pool, porch, and barbecue area, as well as a large and modern independent kitchen. It comprises 4 spacious bedrooms and 3 full bathrooms.

Its unique design is complemented by captivating architectural details, including a terrace and balcony offering breathtaking views. Additionally, it includes parking space and a storage room for added convenience.