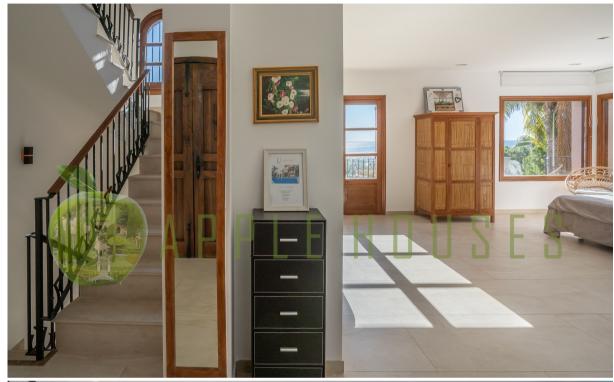

Spread across three floors, the house features a spacious living room with a fireplace and direct access to the garden, pool, porch, and barbecue area, as well as a large and modern independent kitchen. It comprises 4 spacious bedrooms and 3 full bathrooms.

Its unique design is complemented by captivating architectural details, including a terrace and balcony offering breathtaking views. Additionally, it includes parking space and a storage room for added convenience.