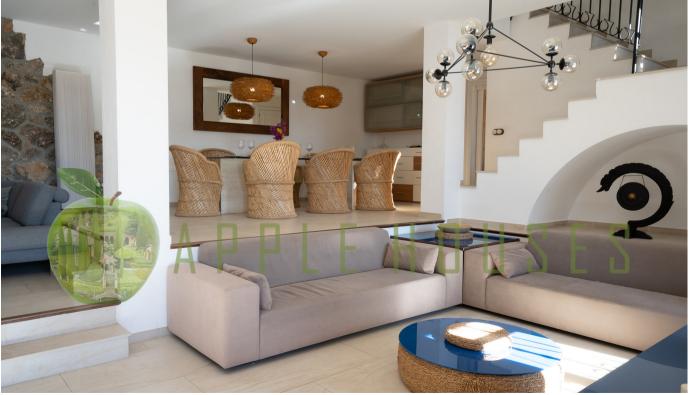

Spread across three floors, the house features a spacious living room with a fireplace and direct access to the garden, pool, porch, and barbecue area, as well as a large and modern independent kitchen. It comprises 4 spacious bedrooms and 3 full bathrooms.