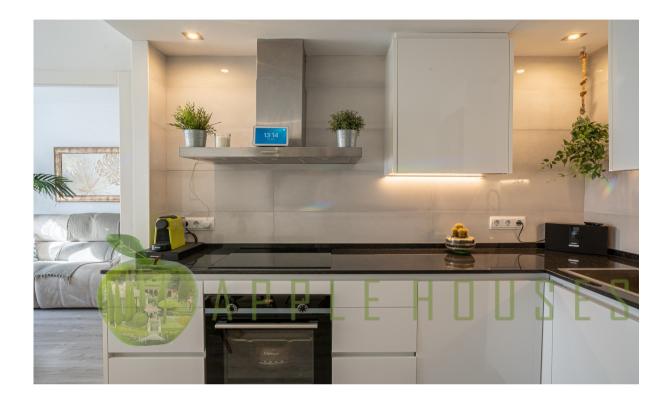

It comprises a living-dining area with access to a sunny terrace and a modern, fully equipped kitchen with Siemens appliances seamlessly integrated into the living space for a contemporary living experience.