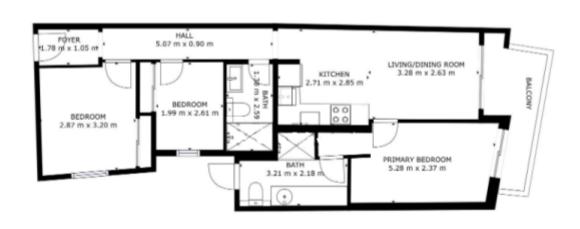

# Price 395.000 € Reference AH00212

Built area: 64 m2

Bedrooms: 3

Bathrooms: 2

Living area: 55 m2

Terrace

Building without elevator

This charming 64 sqm apartment boasts a prime location in the heart of Sitges. Recently completely renovated, this property is characterized by abundant natural light in all rooms and a modern, functional design that offers comfort and style.

The apartment features three bedrooms - one double and two singles - providing versatility to accommodate individual or family needs.lts exceptional location places it close to the station, granting easy access to transportation and various services. Additionally, its proximity to the beach, just minutes away, makes it an ideal choice for those seeking a blend of comfort, seaside proximity, and an active urban lifestyle. It's important to note that this apartment is situated on the second floor and does not have an elevator. However, its charm and strategic location more than compensate for this feature.