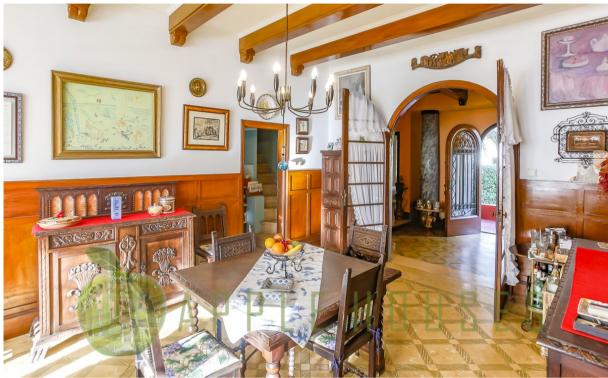

Upon entering the house through the main door and its porch, the first floor welcomes you with a spacious and elegant entrance hall. The living room and dining room exude warmth, adorned with classical elements. Adjacent to this space there is a bedroom and a kitchen dividen into two spaces plus a guest toilet. From the kitchen there is access to a large basement and also to the first floor via a secondary service staircase.