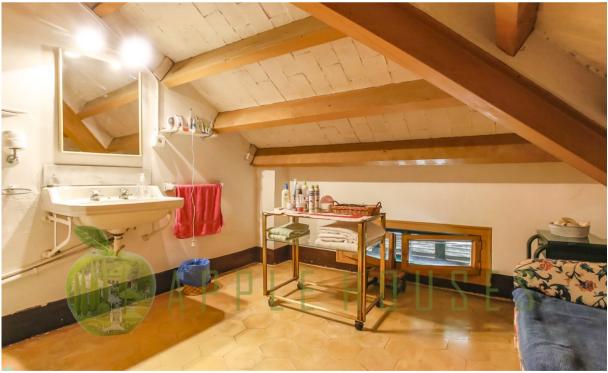

### SITGES

Ascending to the second floor, there are three spacious bedrooms sharing a bathroom, and a the master bedroom with walking closet, large bathroom en suite and access to a private terrace.

The journey to the top floor reveals an additional four bedrooms, accompanied by a conveniently located half bathroom to be compleated.