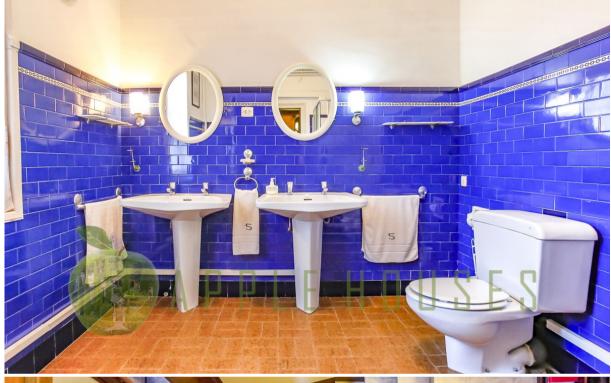

Upon entering the house through the main door and its porch, the first floor welcomes you with a spacious and elegant entrance hall. The living room and dining room exude warmth, adorned with classical elements. Adjacent to this space there is a bedroom and a kitchen dividen into two spaces plus a guest toilet. From the kitchen there is access to a large basement and also to the first floor via a secondary service staircase.