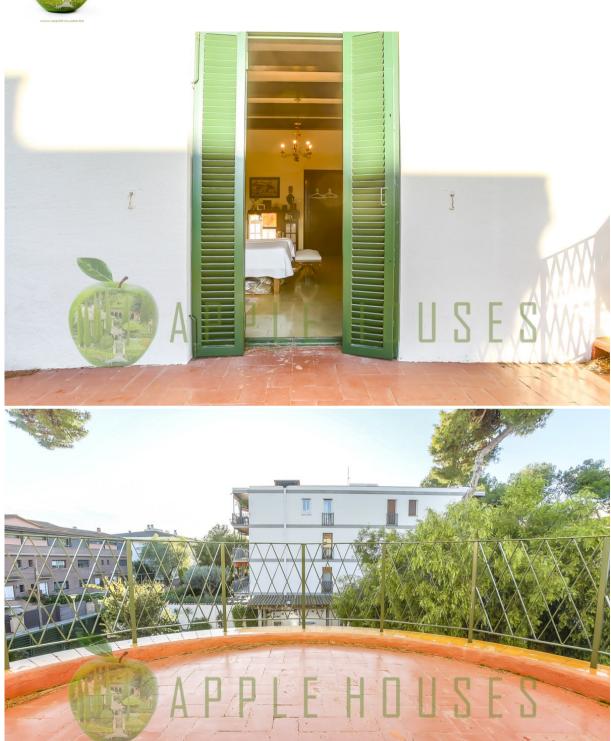

There are various doors that access to the exterior terraces, the outdoor space offers a perfect setting for entertaining guests or enjoying serene moments with family. BBQ area, a doll's house and a garage or storage room plus a small 2 bedroom apartment independent from the house.