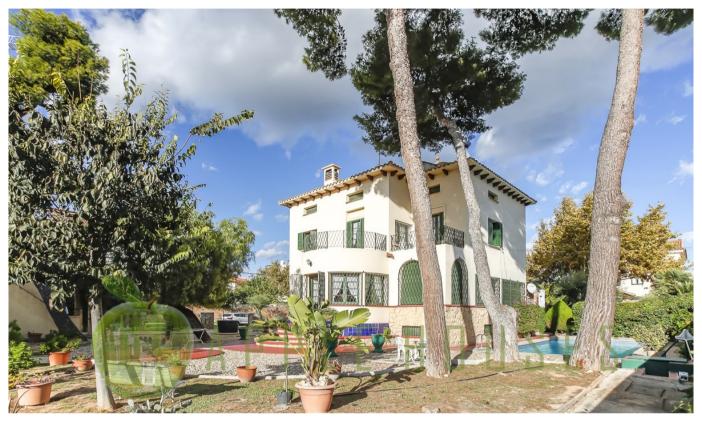

### Description

Nestled in the picturesque town of Sitges, this exquisite residence, dating back to 1934, offers a timeless blend of historic charm and a great location towards the sea and the center of town. The house boasts the distinctive features of the period, showcasing the elegant lines and timeless design characteristic of 1930s architecture. Set on a sprawling plot of 1,085 square meters, the property boasts an impressive 531 square meters of useful area.

There are various doors that access to the exterior terraces, the outdoor space offers a perfect setting for entertaining guests or enjoying serene moments with family. BBQ area, a doll's house and a garage or storage room plus a small 2 bedroom apartment independent from the house.