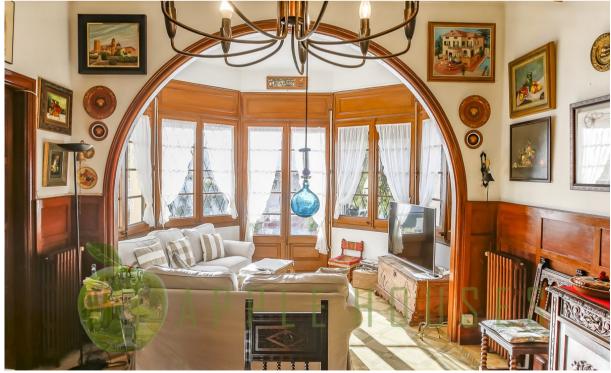

Upon entering the house through the main door and its porch, the first floor welcomes you with a spacious and elegant entrance hall. The living room and dining room exude warmth, adorned with classical elements. Adjacent to this space there is a bedroom and a kitchen dividen into two spaces plus a guest toilet. From the kitchen there is access to a large basement and also to the first floor via a secondary service staircase.

There are various doors that access to the exterior terraces, the outdoor space offers a perfect setting for entertaining guests or enjoying serene moments with family. BBQ area, a doll's house and a garage or storage room plus a small 2 bedroom apartment independent from the house.