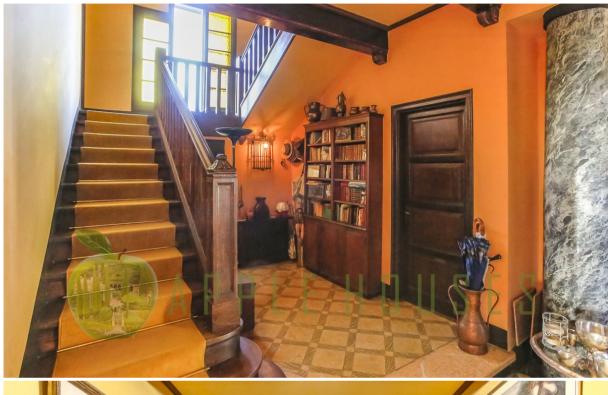

Upon entering the house through the main door and its porch, the first floor welcomes you with a spacious and elegant entrance hall. The living room and dining room exude warmth, adorned with classical elements. Adjacent to this space there is a bedroom and a kitchen dividen into two spaces plus a guest toilet. From the kitchen there is access to a large basement and also to the first floor via a secondary service staircase.