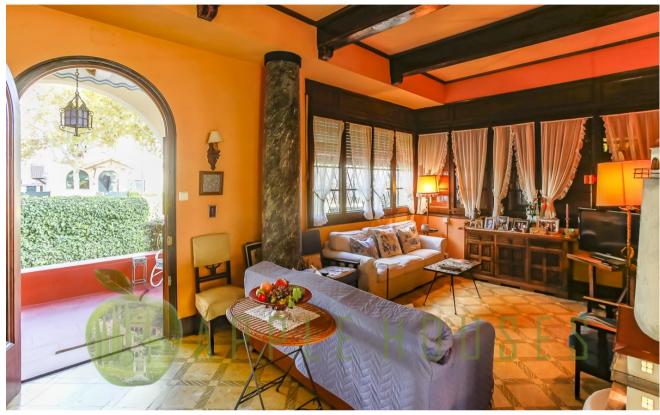

Upon entering the house through the main door and its porch, the first floor welcomes you with a spacious and elegant entrance hall. The living room and dining room exude warmth, adorned with classical elements. Adjacent to this space there is a bedroom and a kitchen dividen into two spaces plus a guest toilet. From the kitchen there is access to a large basement and also to the first floor via a secondary service staircase.

There are various doors that access to the exterior terraces, the outdoor space offers a perfect setting for entertaining guests or enjoying serene moments with family. BBQ area, a doll's house and a garage or storage room plus a small 2 bedroom apartment independent from the house.