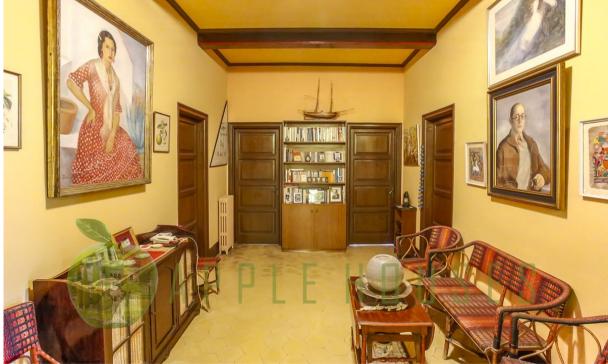

Upon entering the house through the main door and its porch, the first floor welcomes you with a spacious and elegant entrance hall. The living room and dining room exude warmth, adorned with classical elements. Adjacent to this space there is a bedroom and a kitchen dividen into two spaces plus a guest toilet. From the kitchen there is access to a large basement and also to the first floor via a secondary service staircase.