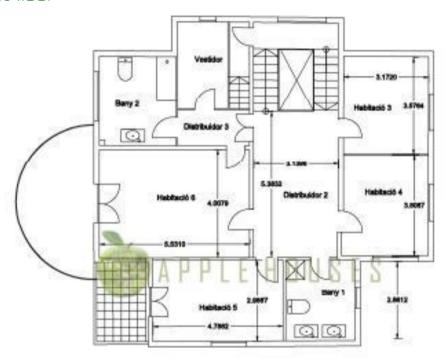

### FLOOR PLANS

### Main floor

Upon entering the house through the main door and its porch, the first floor welcomes you with a spacious and elegant entrance hall. The living room and dining room exude warmth, adorned with classical elements. Adjacent to this space there is a bedroom and a kitchen dividen into two spaces plus a guest toilet. From the kitchen there is access to a large basement and also to the first floor via a secondary service staircase.

### SITGES

Ascending to the second floor, there are three spacious bedrooms sharing a bathroom, and a the master bedroom with walking closet, large bathroom en suite and access to a private terrace.

The journey to the top floor reveals an additional four bedrooms, accompanied by a conveniently located half bathroom to be compleated.