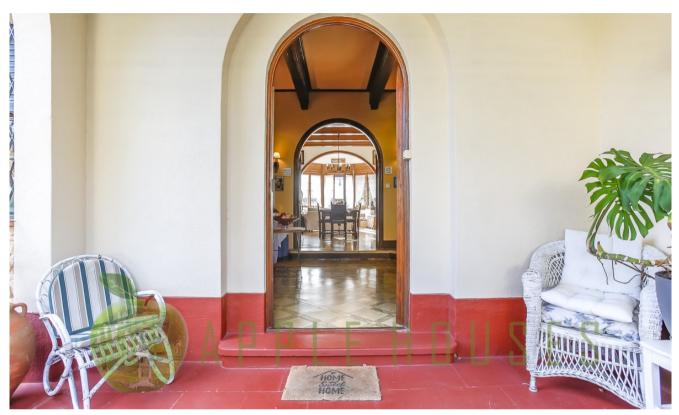

Upon entering the house through the main door and its porch, the first floor welcomes you with a spacious and elegant entrance hall. The living room and dining room exude warmth, adorned with classical elements. Adjacent to this space there is a bedroom and a kitchen dividen into two spaces plus a guest toilet. From the kitchen there is access to a large basement and also to the first floor via a secondary service staircase.