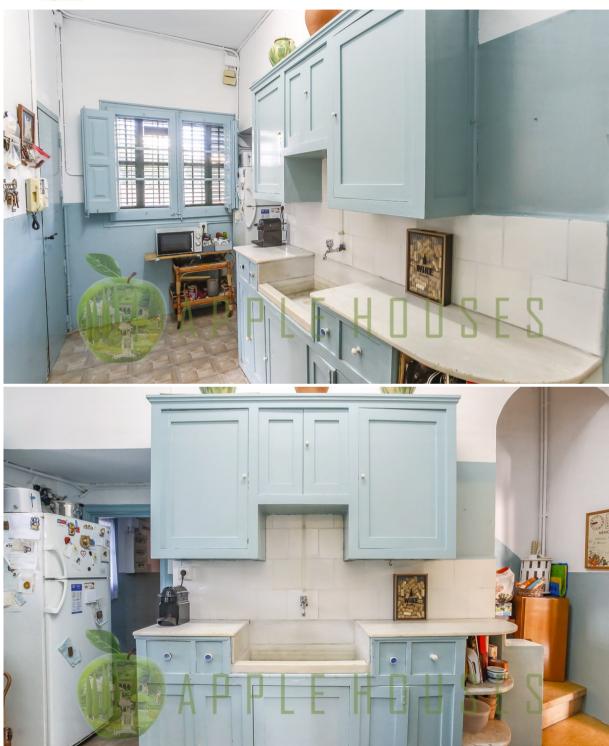

Upon entering the house through the main door and its porch, the first floor welcomes you with a spacious and elegant entrance hall. The living room and dining room exude warmth, adorned with classical elements. Adjacent to this space there is a bedroom and a kitchen dividen into two spaces plus a guest toilet. From the kitchen there is access to a large basement and also to the first floor via a secondary service staircase.