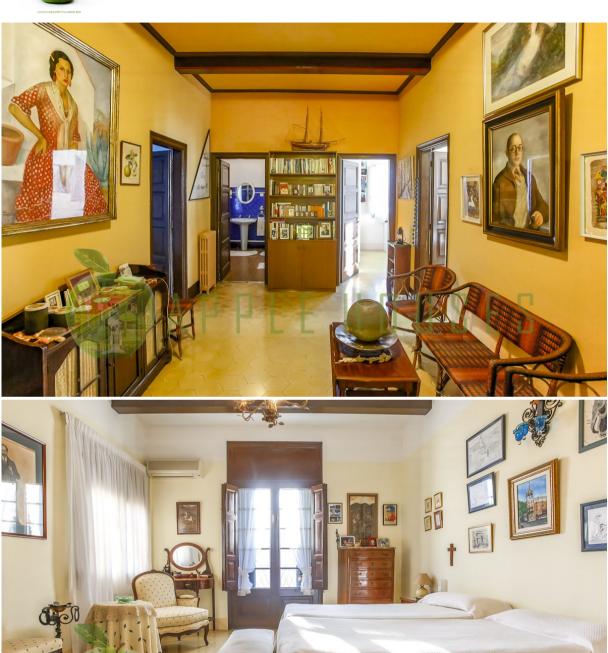

Upon entering the house through the main door and its porch, the first floor welcomes you with a spacious and elegant entrance hall. The living room and dining room exude warmth, adorned with classical elements. Adjacent to this space there is a bedroom and a kitchen dividen into two spaces plus a guest toilet. From the kitchen there is access to a large basement and also to the first floor via a secondary service staircase.

### SITGES

Ascending to the second floor, there are three spacious bedrooms sharing a bathroom, and a the master bedroom with walking closet, large bathroom en suite and access to a private terrace.

The journey to the top floor reveals an additional four bedrooms, accompanied by a conveniently located half bathroom to be compleated.