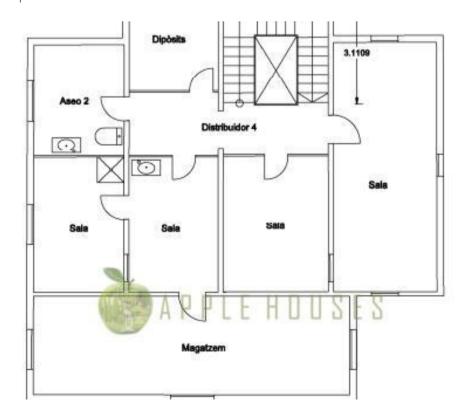

town located about 40 kilometers southwest of Barcelona and very well connected to the Airport.El Prat. It is internationally recognized for its Film Festival and Carnival. It is located in a beautiful enclave between the Mediterranean Sea and the Natural Park of Garraf. Its economy is based on tourism and culture and it is also a famous place for its popular beaches, gastronomy, nightlife, golf courses, marinas and historical places. It has a population of approximately 28,000 inhabitants and an important international community.























































































# Apple Houses Pleut Estate Services

### A 1930's HISTORICAL GEM

### SITGES

### FLOOR PLANS

### Basement



### Main floor





### SITGES

### First floor



# Top floor



# Apple Houses Past Estate Services

### A 1930's HISTORICAL GEM

### SITGES

### Energy information