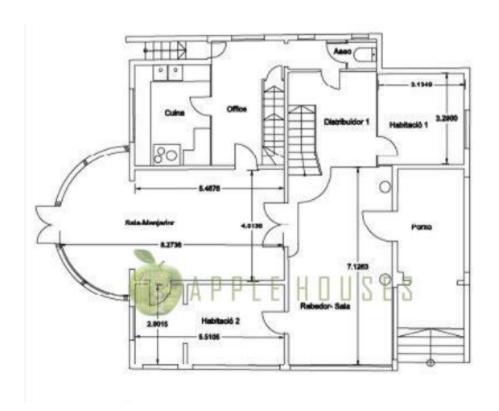

### Location description

Sitges is a small town located about 40 kilometers southwest of Barcelona and very well connected to the Airport.El Prat. It is internationally recognized for its Film Festival and Carnival. It is located in a beautiful enclave between the Mediterranean Sea and the Natural Park of Garraf. Its economy is based on tourism and culture and it is also a famous place for its popular beaches, gastronomy, nightlife, golf courses, marinas and historical places. It has a population of approximately 28,000 inhabitants and an important international community.























































































# Apple Houses Pleut Estate Services

### A 1930's HISTORICAL GEM

### SITGES

### FLOOR PLANS

### Basement



### Main floor





### SITGES

### First floor



# Top floor



# Apple Houses Past Estate Services

### A 1930's HISTORICAL GEM

### SITGES

### Energy information