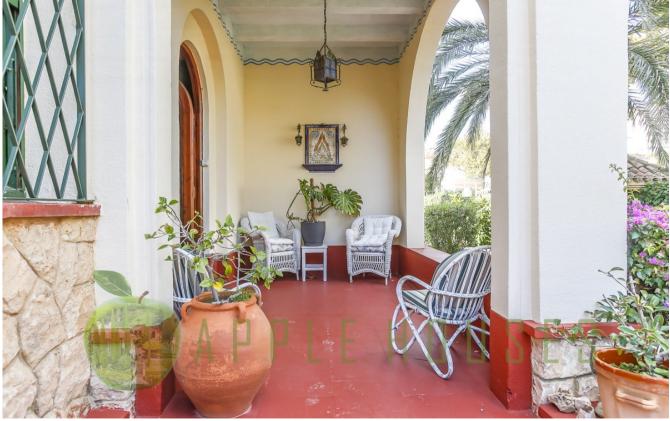

### SITGES

As you approach the grand entrance, the allure of this majestic house becomes apparent. The architectural finesse of the era is evident in every detail, from the ornate facade to the ceiling heights, large rooms and many other details

Upon entering the house through the main door and its porch, the first floor welcomes you with a spacious and elegant entrance hall. The living room and dining room exude warmth, adorned with classical elements. Adjacent to this space there is a bedroom and a kitchen dividen into two spaces plus a guest toilet. From the kitchen there is access to a large basement and also to the first floor via a secondary service staircase.