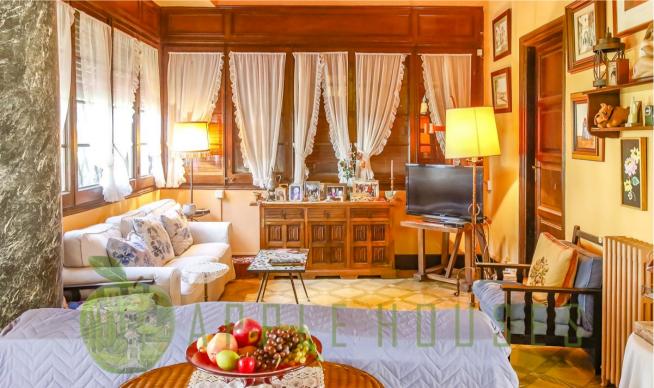

Upon entering the house through the main door and its porch, the first floor welcomes you with a spacious and elegant entrance hall. The living room and dining room exude warmth, adorned with classical elements. Adjacent to this space there is a bedroom and a kitchen dividen into two spaces plus a guest toilet. From the kitchen there is access to a large basement and also to the first floor via a secondary service staircase.

There are various doors that access to the exterior terraces, the outdoor space offers a perfect setting for entertaining guests or enjoying serene moments with family. BBQ area, a doll's house and a garage or storage room plus a small 2 bedroom apartment independent from the house.