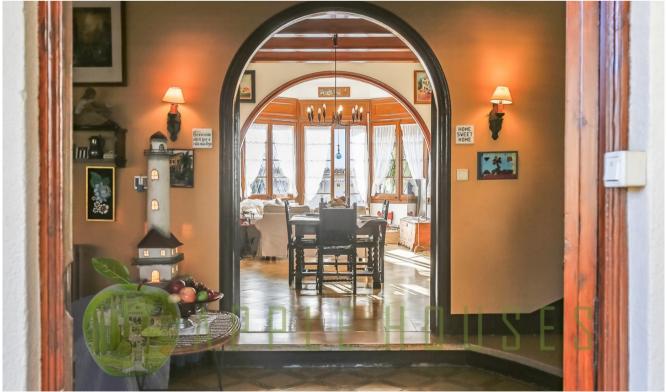

Upon entering the house through the main door and its porch, the first floor welcomes you with a spacious and elegant entrance hall. The living room and dining room exude warmth, adorned with classical elements. Adjacent to this space there is a bedroom and a kitchen dividen into two spaces plus a guest toilet. From the kitchen there is access to a large basement and also to the first floor via a secondary service staircase.