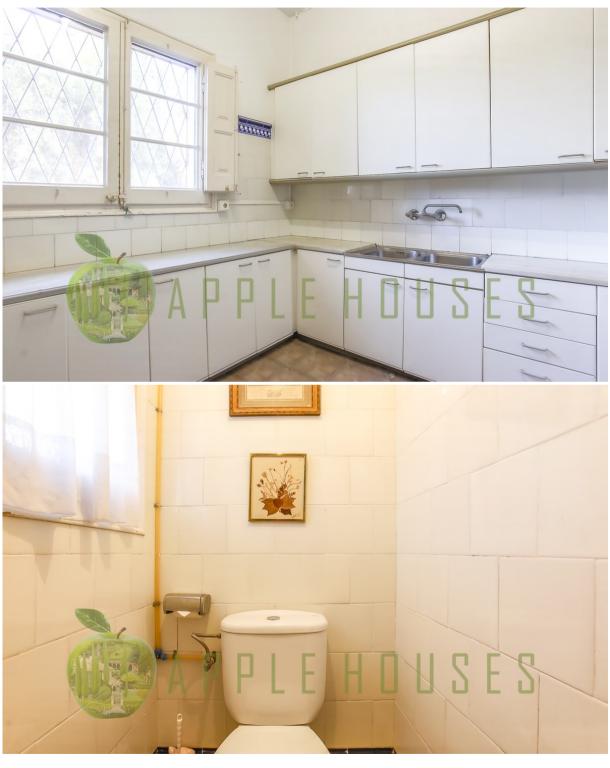

Upon entering the house through the main door and its porch, the first floor welcomes you with a spacious and elegant entrance hall. The living room and dining room exude warmth, adorned with classical elements. Adjacent to this space there is a bedroom and a kitchen dividen into two spaces plus a guest toilet. From the kitchen there is access to a large basement and also to the first floor via a secondary service staircase.