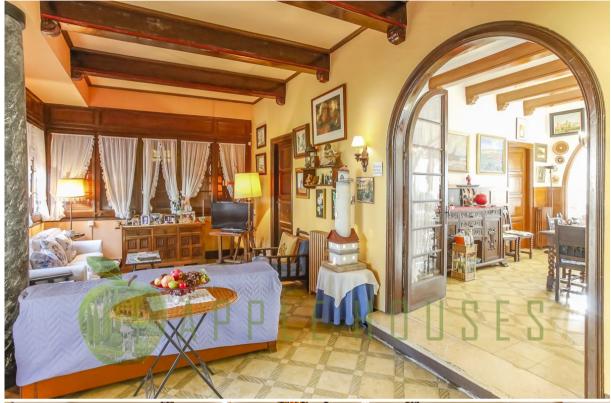

Upon entering the house through the main door and its porch, the first floor welcomes you with a spacious and elegant entrance hall. The living room and dining room exude warmth, adorned with classical elements. Adjacent to this space there is a bedroom and a kitchen dividen into two spaces plus a guest toilet. From the kitchen there is access to a large basement and also to the first floor via a secondary service staircase.

There are various doors that access to the exterior terraces, the outdoor space offers a perfect setting for entertaining guests or enjoying serene moments with family. BBQ area, a doll's house and a garage or storage room plus a small 2 bedroom apartment independent from the house.