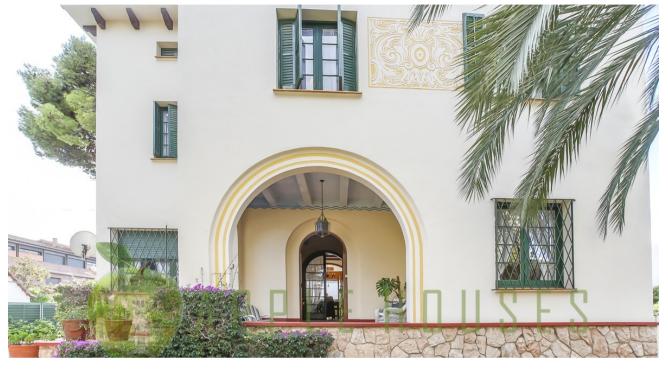

### SITGES

As you approach the grand entrance, the allure of this majestic house becomes apparent. The architectural finesse of the era is evident in every detail, from the ornate facade to the ceiling heights, large rooms and many other details

Upon entering the house through the main door and its porch, the first floor welcomes you with a spacious and elegant entrance hall. The living room and dining room exude warmth, adorned with classical elements. Adjacent to this space there is a bedroom and a kitchen dividen into two spaces plus a guest toilet. From the kitchen there is access to a large basement and also to the first floor via a secondary service staircase.