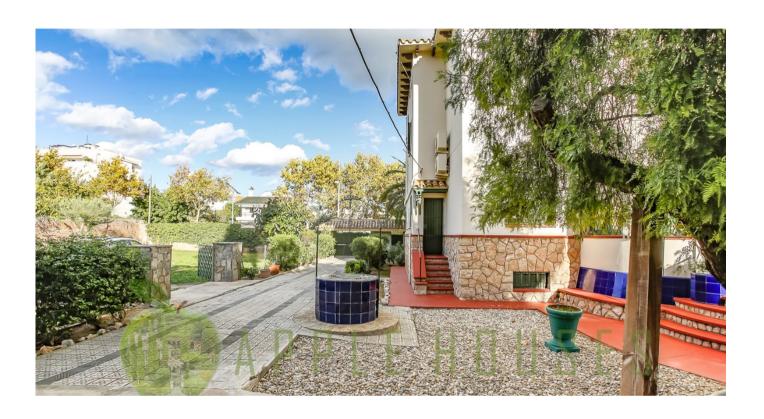

There are various doors that access to the exterior terraces, the outdoor space offers a perfect setting for entertaining guests or enjoying serene moments with family. BBQ area, a doll's house and a garage or storage room plus a small 2 bedroom apartment independent from the house.