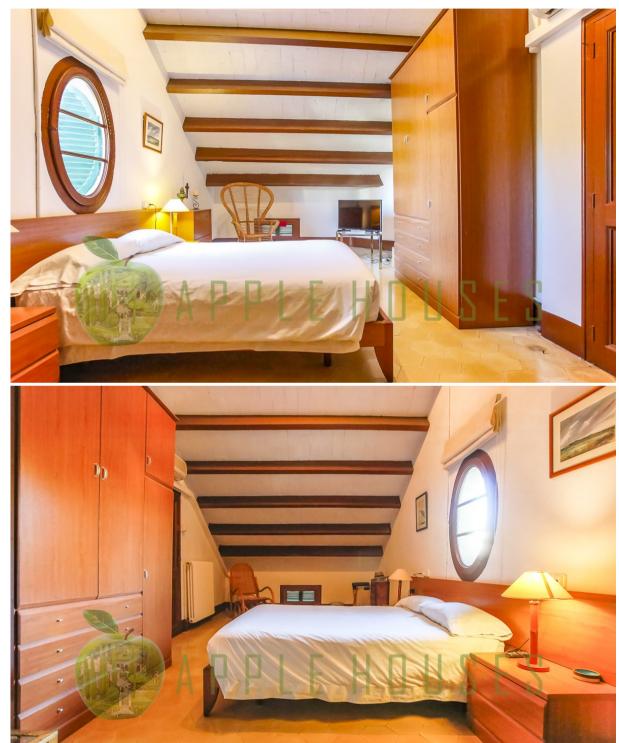

### SITGES

Ascending to the second floor, there are three spacious bedrooms sharing a bathroom, and a the master bedroom with walking closet, large bathroom en suite and access to a private terrace.

The journey to the top floor reveals an additional four bedrooms, accompanied by a conveniently located half bathroom to be compleated.