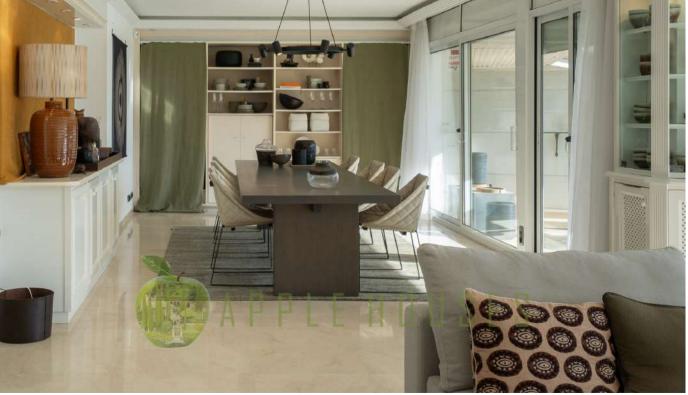

Upon entering the property, an elegant foyer leads to a spacious living -dining room that opens onto a charming garden terrace enjoying wonderful sea views. This apartment originally had four bedrooms, and one of them was incorporated into the living space; however, the layout is easily reversible.

The fully equipped kitchen features a practical laundry area and access to an additional large rear terrace, perfect for enjoying outdoor breakfasts or sunset dinners.

This apartment comprises three bedrooms, all with access to the rear terrace, one of them being a master suite with a spacious dressing room and private bathroom. They share two additional bathrooms, providing a comfortable and functional space for the whole family or guests.