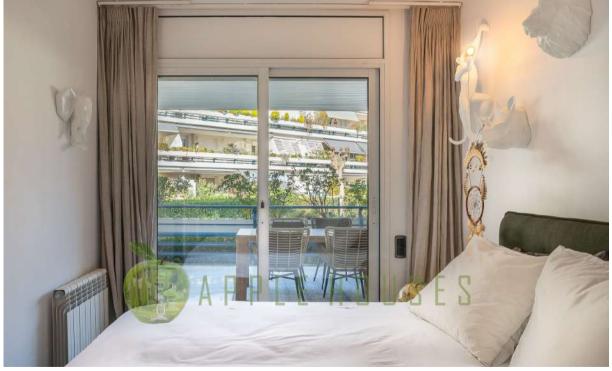

The fully equipped kitchen features a practical laundry area and access to an additional large rear terrace, perfect for enjoying outdoor breakfasts or sunset dinners.

This apartment comprises three bedrooms, all with access to the rear terrace, one of them being a master suite with a spacious dressing room and private bathroom. They share two additional bathrooms, providing a comfortable and functional space for the whole family or guests.