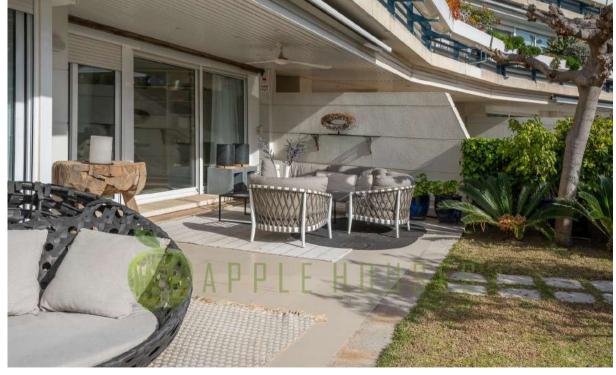

Upon entering the property, an elegant foyer leads to a spacious living -dining room that opens onto a charming garden terrace enjoying wonderful sea views. This apartment originally had four bedrooms, and one of them was incorporated into the living space; however, the layout is easily reversible.

The fully equipped kitchen features a practical laundry area and access to an additional large rear terrace, perfect for enjoying outdoor breakfasts or sunset dinners.

This apartment comprises three bedrooms, all with access to the rear terrace, one of them being a master suite with a spacious dressing room and private bathroom. They share two additional bathrooms, providing a comfortable and functional space for the whole family or guests.