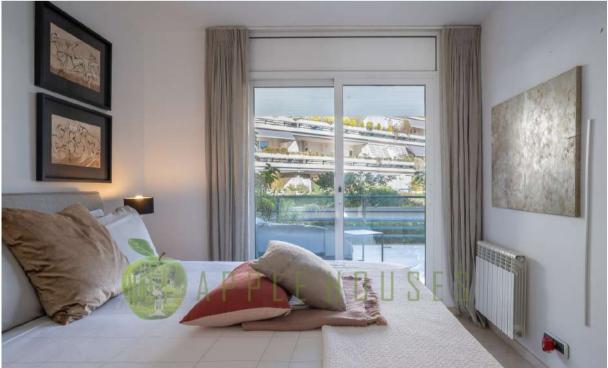

Upon entering the property, an elegant foyer leads to a spacious living -dining room that opens onto a charming garden terrace enjoying wonderful sea views. This apartment originally had four bedrooms, and one of them was incorporated into the living space; however, the layout is easily reversible.

The fully equipped kitchen features a practical laundry area and access to an additional large rear terrace, perfect for enjoying outdoor breakfasts or sunset dinners.

This apartment comprises three bedrooms, all with access to the rear terrace, one of them being a master suite with a spacious dressing room and private bathroom. They share two additional bathrooms, providing a comfortable and functional space for the whole family or guests.