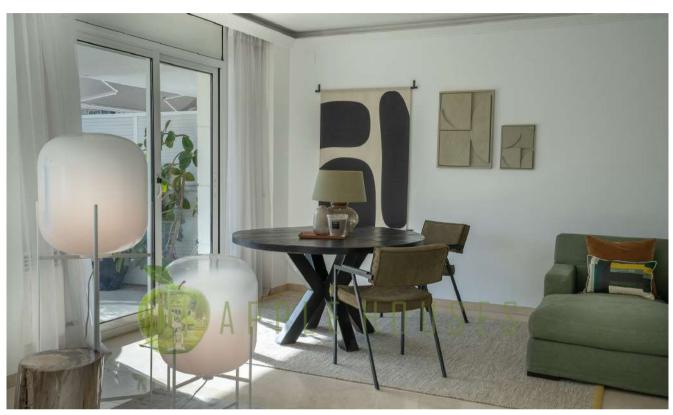

Upon entering the property, an elegant foyer leads to a spacious living -dining room that opens onto a charming garden terrace enjoying wonderful sea views. This apartment originally had four bedrooms, and one of them was incorporated into the living space; however, the layout is easily reversible.

The fully equipped kitchen features a practical laundry area and access to an additional large rear terrace, perfect for enjoying outdoor breakfasts or sunset dinners.

This apartment comprises three bedrooms, all with access to the rear terrace, one of them being a master suite with a spacious dressing room and private bathroom. They share two additional bathrooms, providing a comfortable and functional space for the whole family or guests.