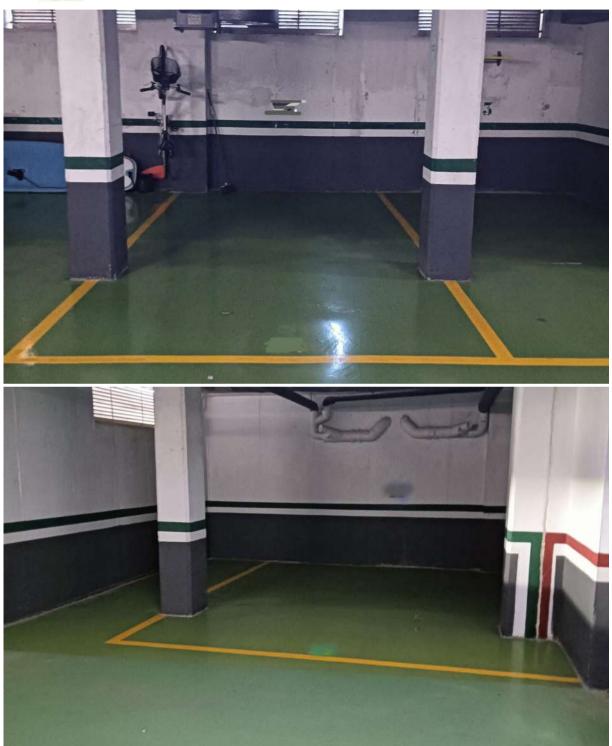

Additionally, two spacious parking spaces and a storage room are included, offering convenience and additional storage space.

Other information: Gas heating and ducted air conditioning

Property tax (IBI) approx: €2,257 / year