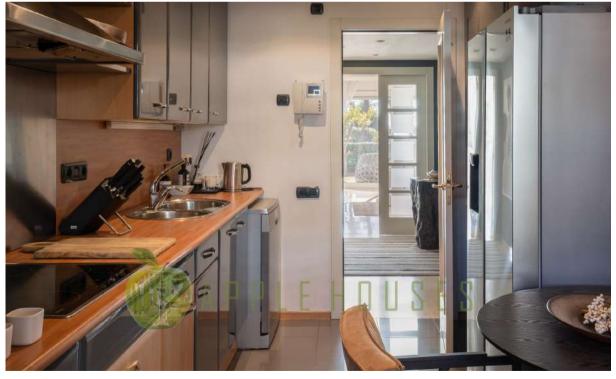

The fully equipped kitchen features a practical laundry area and access to an additional large rear terrace, perfect for enjoying outdoor breakfasts or sunset dinners.

This apartment comprises three bedrooms, all with access to the rear terrace, one of them being a master suite with a spacious dressing room and private bathroom. They share two additional bathrooms, providing a comfortable and functional space for the whole family or guests.