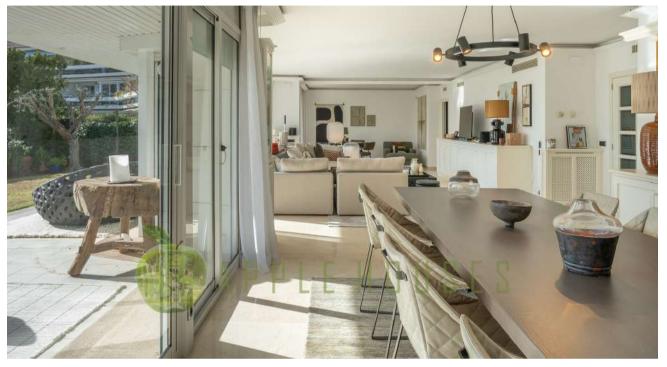

Upon entering the property, an elegant foyer leads to a spacious living -dining room that opens onto a charming garden terrace enjoying wonderful sea views. This apartment originally had four bedrooms, and one of them was incorporated into the living space; however, the layout is easily reversible.

The fully equipped kitchen features a practical laundry area and access to an additional large rear terrace, perfect for enjoying outdoor breakfasts or sunset dinners.

This apartment comprises three bedrooms, all with access to the rear terrace, one of them being a master suite with a spacious dressing room and private bathroom. They share two additional bathrooms, providing a comfortable and functional space for the whole family or guests.