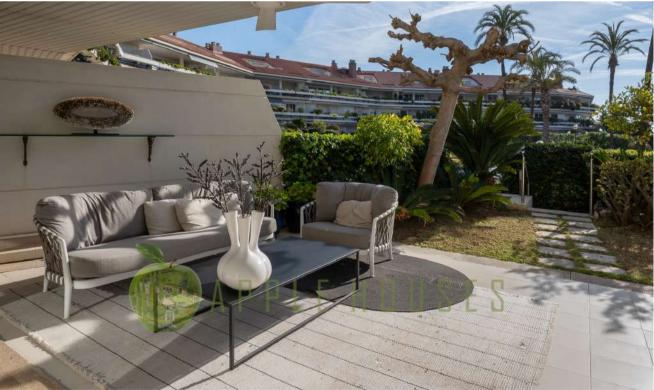

Upon entering the property, an elegant foyer leads to a spacious living -dining room that opens onto a charming garden terrace enjoying wonderful sea views. This apartment originally had four bedrooms, and one of them was incorporated into the living space; however, the layout is easily reversible.

The fully equipped kitchen features a practical laundry area and access to an additional large rear terrace, perfect for enjoying outdoor breakfasts or sunset dinners.

This apartment comprises three bedrooms, all with access to the rear terrace, one of them being a master suite with a spacious dressing room and private bathroom. They share two additional bathrooms, providing a comfortable and functional space for the whole family or guests.