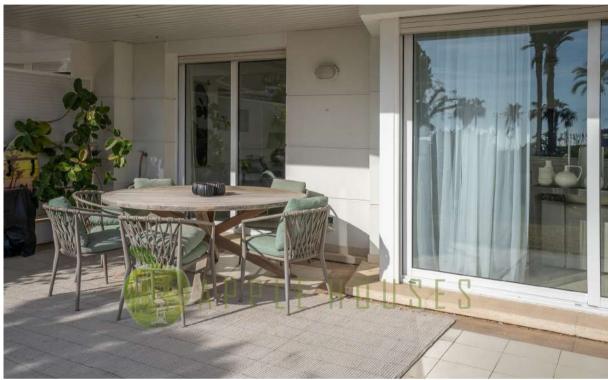

Upon entering the property, an elegant foyer leads to a spacious living -dining room that opens onto a charming garden terrace enjoying wonderful sea views. This apartment originally had four bedrooms, and one of them was incorporated into the living space; however, the layout is easily reversible.

The fully equipped kitchen features a practical laundry area and access to an additional large rear terrace, perfect for enjoying outdoor breakfasts or sunset dinners.

This apartment comprises three bedrooms, all with access to the rear terrace, one of them being a master suite with a spacious dressing room and private bathroom. They share two additional bathrooms, providing a comfortable and functional space for the whole family or guests.