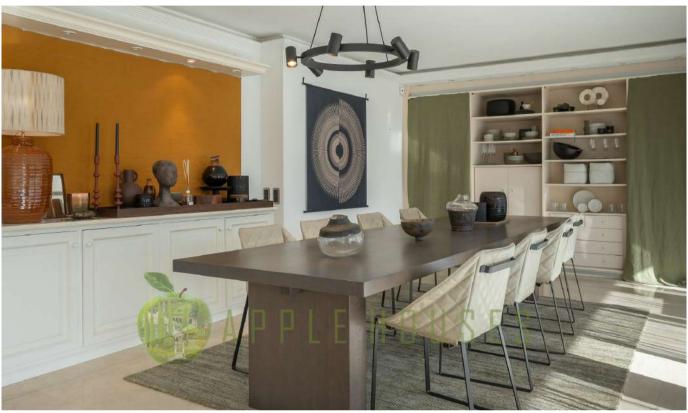

Upon entering the property, an elegant foyer leads to a spacious living -dining room that opens onto a charming garden terrace enjoying wonderful sea views. This apartment originally had four bedrooms, and one of them was incorporated into the living space; however, the layout is easily reversible.

The fully equipped kitchen features a practical laundry area and access to an additional large rear terrace, perfect for enjoying outdoor breakfasts or sunset dinners.

This apartment comprises three bedrooms, all with access to the rear terrace, one of them being a master suite with a spacious dressing room and private bathroom. They share two additional bathrooms, providing a comfortable and functional space for the whole family or guests.