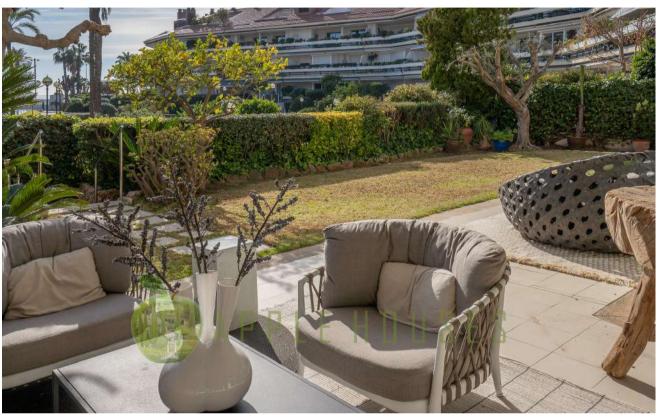

Upon entering the property, an elegant foyer leads to a spacious living -dining room that opens onto a charming garden terrace enjoying wonderful sea views. This apartment originally had four bedrooms, and one of them was incorporated into the living space; however, the layout is easily reversible.

The fully equipped kitchen features a practical laundry area and access to an additional large rear terrace, perfect for enjoying outdoor breakfasts or sunset dinners.

This apartment comprises three bedrooms, all with access to the rear terrace, one of them being a master suite with a spacious dressing room and private bathroom. They share two additional bathrooms, providing a comfortable and functional space for the whole family or guests.