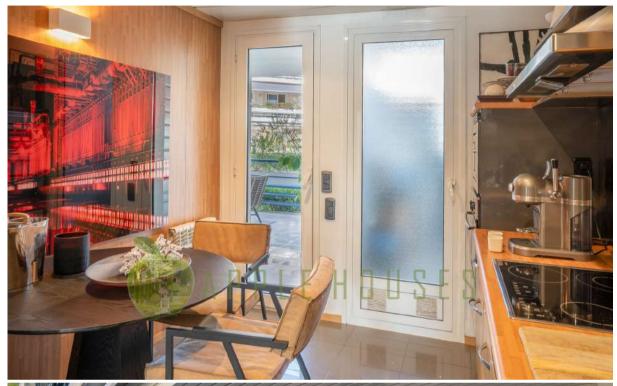

The fully equipped kitchen features a practical laundry area and access to an additional large rear terrace, perfect for enjoying outdoor breakfasts or sunset dinners.

This apartment comprises three bedrooms, all with access to the rear terrace, one of them being a master suite with a spacious dressing room and private bathroom. They share two additional bathrooms, providing a comfortable and functional space for the whole family or guests.