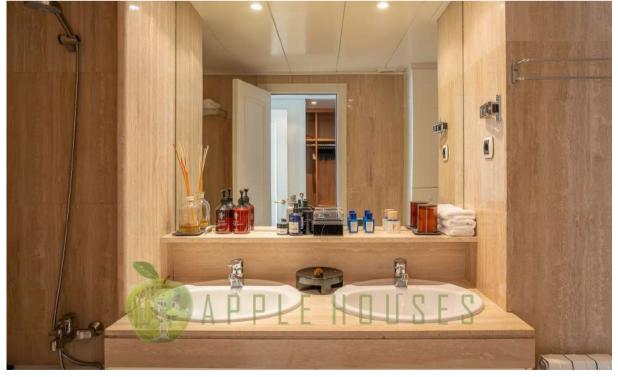

The fully equipped kitchen features a practical laundry area and access to an additional large rear terrace, perfect for enjoying outdoor breakfasts or sunset dinners.

This apartment comprises three bedrooms, all with access to the rear terrace, one of them being a master suite with a spacious dressing room and private bathroom. They share two additional bathrooms, providing a comfortable and functional space for the whole family or guests.