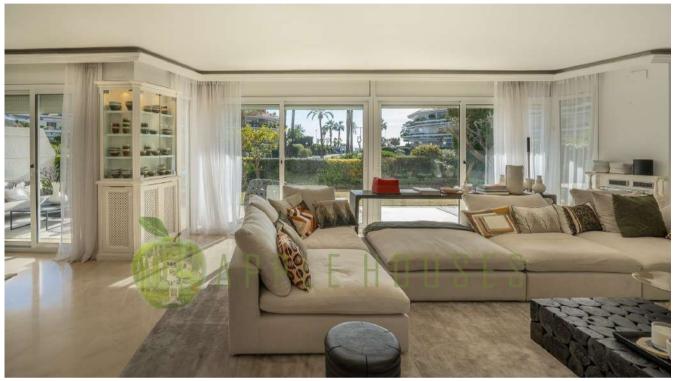

Upon entering the property, an elegant foyer leads to a spacious living -dining room that opens onto a charming garden terrace enjoying wonderful sea views. This apartment originally had four bedrooms, and one of them was incorporated into the living space; however, the layout is easily reversible.

The fully equipped kitchen features a practical laundry area and access to an additional large rear terrace, perfect for enjoying outdoor breakfasts or sunset dinners.

This apartment comprises three bedrooms, all with access to the rear terrace, one of them being a master suite with a spacious dressing room and private bathroom. They share two additional bathrooms, providing a comfortable and functional space for the whole family or guests.