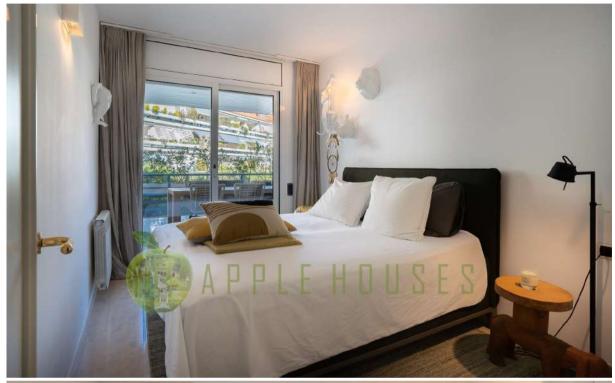

The fully equipped kitchen features a practical laundry area and access to an additional large rear terrace, perfect for enjoying outdoor breakfasts or sunset dinners.

This apartment comprises three bedrooms, all with access to the rear terrace, one of them being a master suite with a spacious dressing room and private bathroom. They share two additional bathrooms, providing a comfortable and functional space for the whole family or guests.