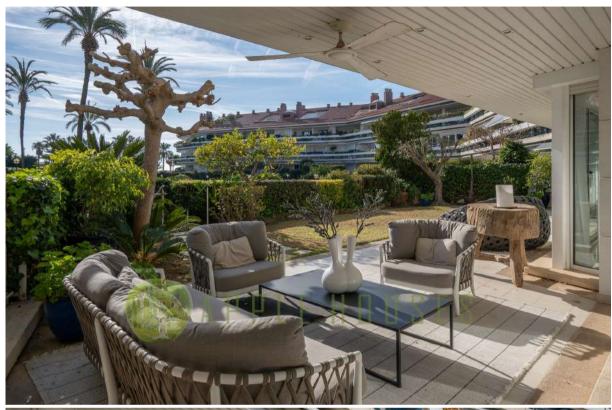

Upon entering the property, an elegant foyer leads to a spacious living -dining room that opens onto a charming garden terrace enjoying wonderful sea views. This apartment originally had four bedrooms, and one of them was incorporated into the living space; however, the layout is easily reversible.

The fully equipped kitchen features a practical laundry area and access to an additional large rear terrace, perfect for enjoying outdoor breakfasts or sunset dinners.

This apartment comprises three bedrooms, all with access to the rear terrace, one of them being a master suite with a spacious dressing room and private bathroom. They share two additional bathrooms, providing a comfortable and functional space for the whole family or guests.