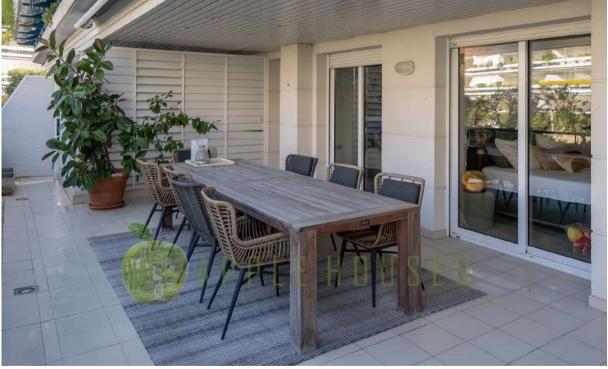

Upon entering the property, an elegant foyer leads to a spacious living -dining room that opens onto a charming garden terrace enjoying wonderful sea views. This apartment originally had four bedrooms, and one of them was incorporated into the living space; however, the layout is easily reversible.

The fully equipped kitchen features a practical laundry area and access to an additional large rear terrace, perfect for enjoying outdoor breakfasts or sunset dinners.

This apartment comprises three bedrooms, all with access to the rear terrace, one of them being a master suite with a spacious dressing room and private bathroom. They share two additional bathrooms, providing a comfortable and functional space for the whole family or guests.