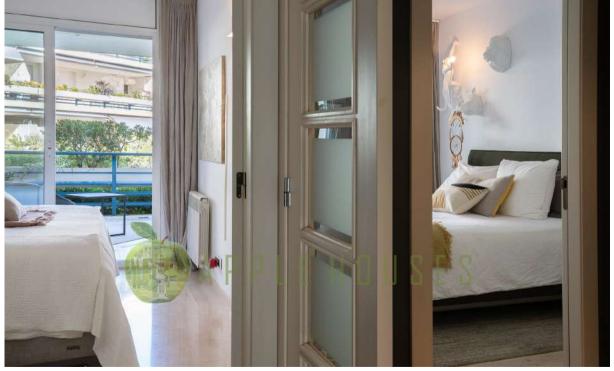

Upon entering the property, an elegant foyer leads to a spacious living -dining room that opens onto a charming garden terrace enjoying wonderful sea views. This apartment originally had four bedrooms, and one of them was incorporated into the living space; however, the layout is easily reversible.

The fully equipped kitchen features a practical laundry area and access to an additional large rear terrace, perfect for enjoying outdoor breakfasts or sunset dinners.

This apartment comprises three bedrooms, all with access to the rear terrace, one of them being a master suite with a spacious dressing room and private bathroom. They share two additional bathrooms, providing a comfortable and functional space for the whole family or guests.