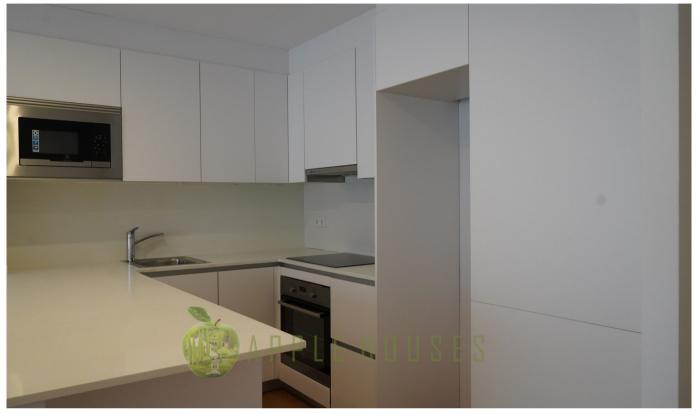

#### 450.000 € Reference AH00220

Usable Area: 75 m² (807 sqft) Built Area: 83 m² (893 sqft)

Bathrooms: 2 New Construction"

Terrace Area: 12 m² (129 sqft)

Description

This charming apartment, located in the center of Sitges and in the second line from the sea, offers a unique opportunity to acquire a new build home in the heart of the city. Situated on the ground floor, it features a lovely living-dining room that seamlessly integrates with the kitchen, creating a cozy and functional space. From the living room, there is access to a spacious terrace, perfect for enjoying moments of relaxation outdoors.