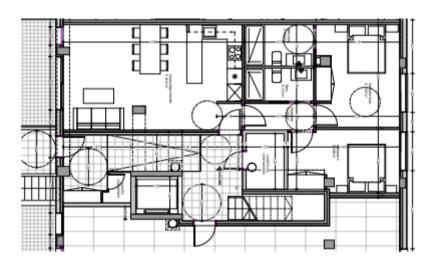

#### 450.000 € Reference AH00220

Usable Area: 75 m² (807 sqft) Built Area: 83 m² (893 sqft)

Bathrooms: 2 New Construction"

Terrace Area: 12 m² (129 sqft)

Description

This charming apartment, located in the center of Sitges and in the second line from the sea, offers a unique opportunity to acquire a new build home in the heart of the city. Situated on the ground floor, it features a lovely living-dining room that seamlessly integrates with the kitchen, creating a cozy and functional space. From the living room, there is access to a spacious terrace, perfect for enjoying moments of relaxation outdoors.

The sleeping area, overlooking a park, comprises two bedrooms with built-in wardrobes, one of them en-suite, providing comfort and privacy. The second bathroom, equipped with a modern shower, complements the functional layout of the home. The apartment is oriented to the southeast, ensuring ample natural light throughout the day.