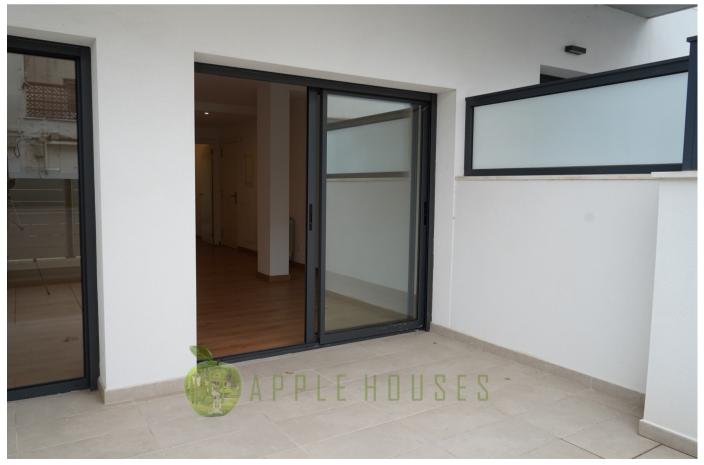

#### 450.000 € Reference AH00220

Usable Area: 75 m² (807 sqft) Built Area: 83 m² (893 sqft)

Bathrooms: 2 New Construction"

Terrace Area: 12 m² (129 sqft)

Description

This charming apartment, located in the center of Sitges and in the second line from the sea, offers a unique opportunity to acquire a new build home in the heart of the city. Situated on the ground floor, it features a lovely living-dining room that seamlessly integrates with the kitchen, creating a cozy and functional space. From the living room, there is access to a spacious terrace, perfect for enjoying moments of relaxation outdoors.