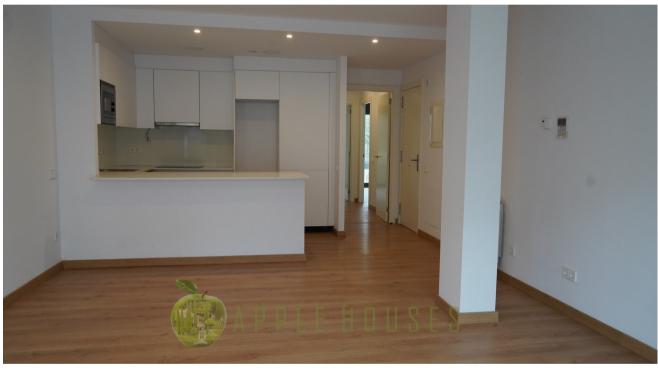

#### 450.000 € Reference AH00220

Usable Area: 75 m² (807 sqft) Built Area: 83 m² (893 sqft)

Bathrooms: 2 New Construction"

Terrace Area: 12 m² (129 sqft)

Description

This charming apartment, located in the center of Sitges and in the second line from the sea, offers a unique opportunity to acquire a new build home in the heart of the city. Situated on the ground floor, it features a lovely living-dining room that seamlessly integrates with the kitchen, creating a cozy and functional space. From the living room, there is access to a spacious terrace, perfect for enjoying moments of relaxation outdoors.