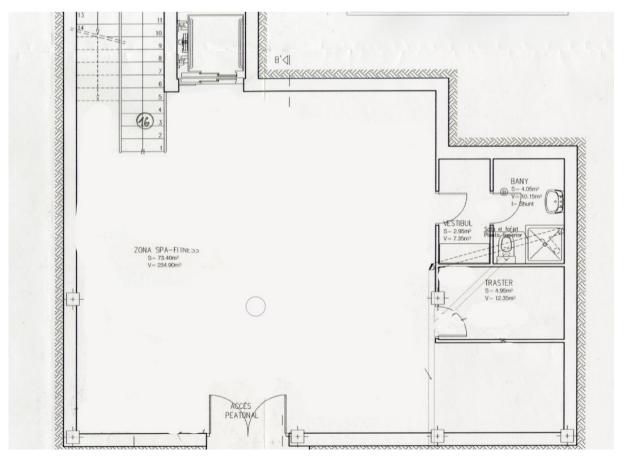

#### Basement

The basement of the house offers a spacious open-plan area, perfect for adapting to your needs, whether as an entertainment room, gym, workspace, or to create an independent apartment. It also has a machinery room, a storage room, and an additional bathroom. From here, there is direct access to a small garden with the same sea views.