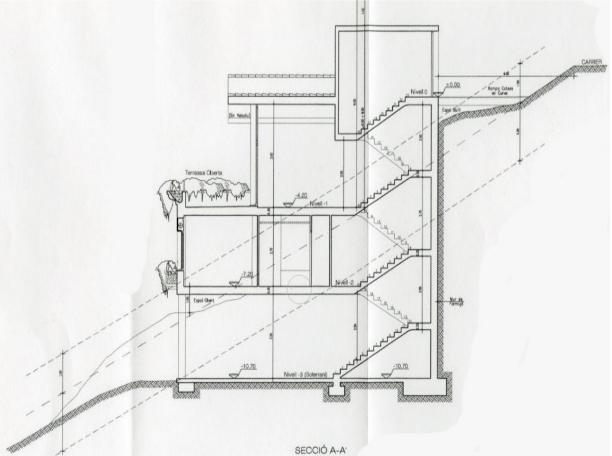

Description

This charming house, located in the prestigious residential area of Quintmar, offers a privileged lifestyle with modern amenities and stunning views. With four meticulously designed floors connected by a beautiful iron staircase or elevator, this residence combines elegance and functionality in every corner.

The first floor offers a space for vehicles that leads to the entrance hall of the house. The main floor consists of a spacious living-dining room with huge windows and flooded with natural light, complemented by the kitchen area. Both areas have access to a large terrace that offers panoramic views of the Mediterranean Sea and the Garraf mountains.

### SITGES

The terrace provides access to the pool area, creating the perfect setting to relax and enjoy the mild climate.

The bedroom floor, located on the lower level, features three en-suite bedrooms, all with fitted wardrobes and private bathrooms. Additionally, there is a cozy reading room or multipurpose space.

The basement of the house offers a spacious open-plan area, perfect for adapting to your needs, whether as an entertainment room, gym, workspace, or to create an independent apartment. It also has a machinery room, a storage room, and an additional bathroom. From here, there is direct access to a small garden with the same sea views.