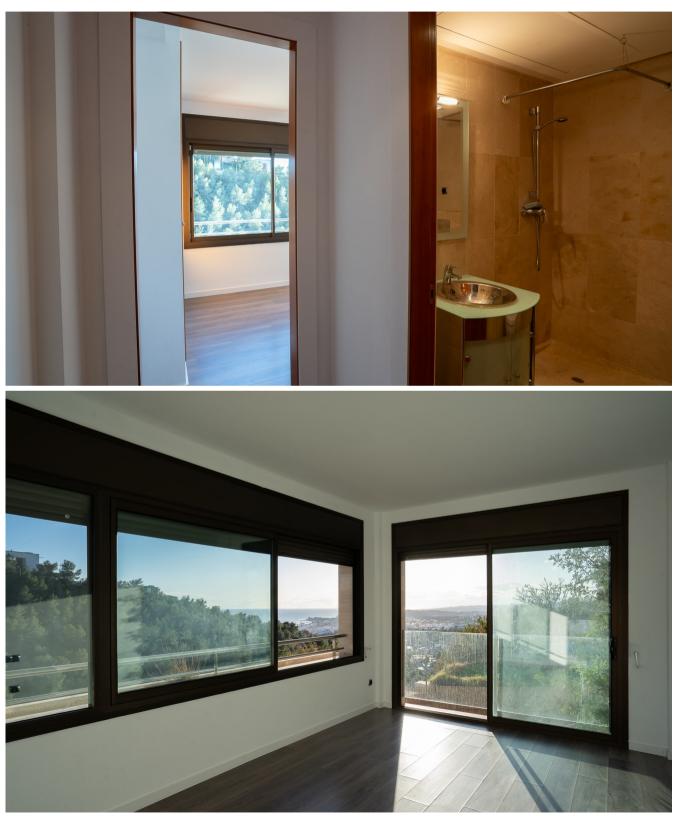

The first floor offers a space for vehicles that leads to the entrance hall of the house. The main floor consists of a spacious living-dining room with huge windows and flooded with natural light, complemented by the kitchen area. Both areas have access to a large terrace that offers panoramic views of the Mediterranean Sea and the Garraf mountains.

### SITGES

The terrace provides access to the pool area, creating the perfect setting to relax and enjoy the mild climate.

The bedroom floor, located on the lower level, features three en-suite bedrooms, all with fitted wardrobes and private bathrooms. Additionally, there is a cozy reading room or multipurpose space.

The basement of the house offers a spacious open-plan area, perfect for adapting to your needs, whether as an entertainment room, gym, workspace, or to create an independent apartment. It also has a machinery room, a storage room, and an additional bathroom. From here, there is direct access to a small garden with the same sea views.