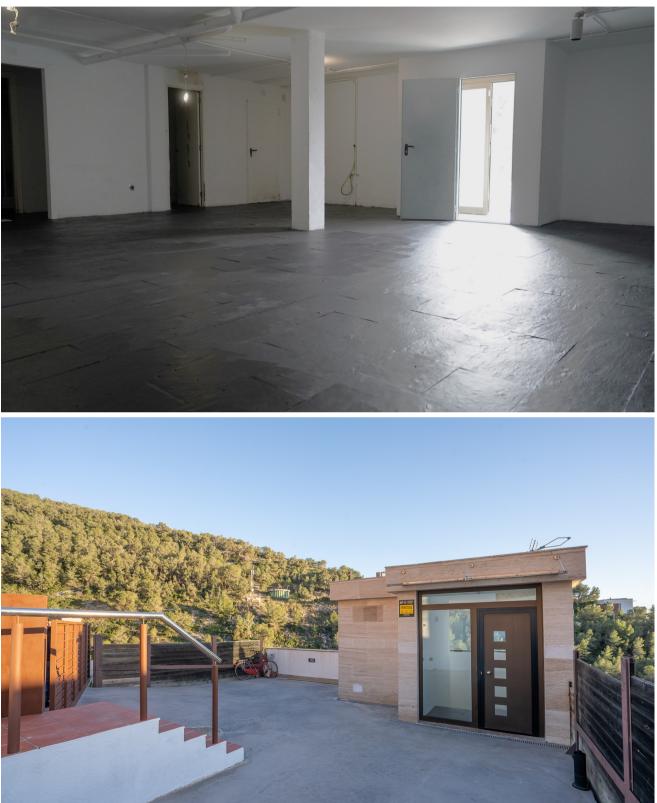

The basement of the house offers a spacious open-plan area, perfect for adapting to your needs, whether as an entertainment room, gym, workspace, or to create an independent apartment. It also has a machinery room, a storage room, and an additional bathroom. From here, there is direct access to a small garden with the same sea views.