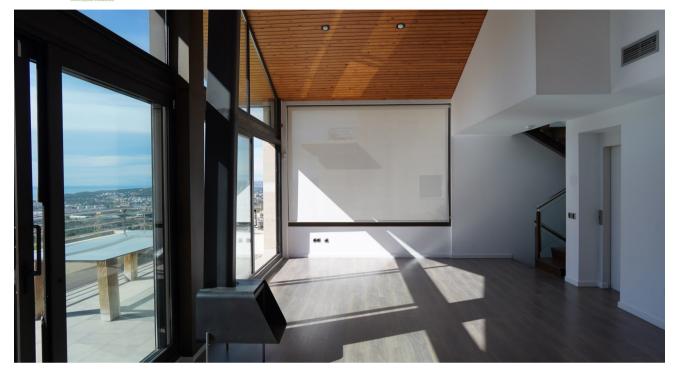

The first floor offers a space for vehicles that leads to the entrance hall of the house. The main floor consists of a spacious living-dining room with huge windows and flooded with natural light, complemented by the kitchen area. Both areas have access to a large terrace that offers panoramic views of the Mediterranean Sea and the Garraf mountains.

### SITGES

The terrace provides access to the pool area, creating the perfect setting to relax and enjoy the mild climate.

The bedroom floor, located on the lower level, features three en-suite bedrooms, all with fitted wardrobes and private bathrooms. Additionally, there is a cozy reading room or multipurpose space.