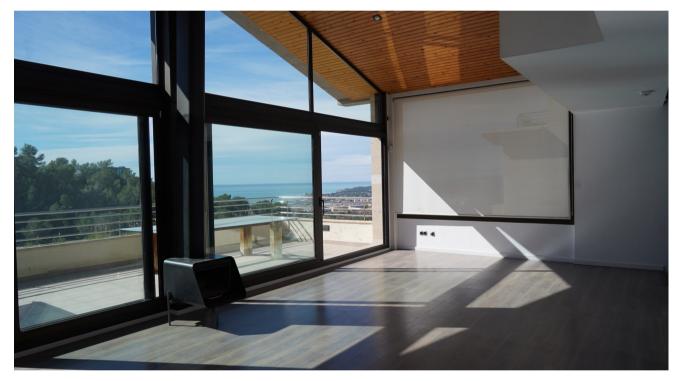

The first floor offers a space for vehicles that leads to the entrance hall of the house. The main floor consists of a spacious living-dining room with huge windows and flooded with natural light, complemented by the kitchen area. Both areas have access to a large terrace that offers panoramic views of the Mediterranean Sea and the Garraf mountains.

### SITGES

The terrace provides access to the pool area, creating the perfect setting to relax and enjoy the mild climate.

The bedroom floor, located on the lower level, features three en-suite bedrooms, all with fitted wardrobes and private bathrooms. Additionally, there is a cozy reading room or multipurpose space.