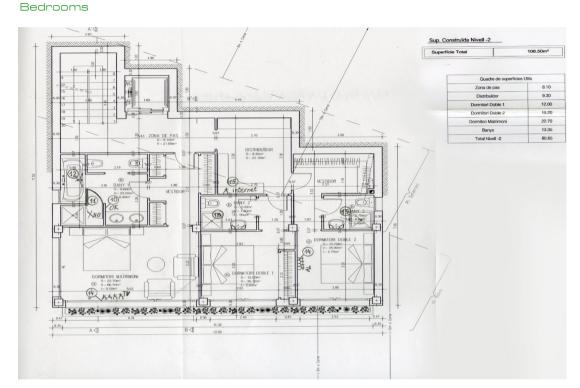

### SITGES

The terrace provides access to the pool area, creating the perfect setting to relax and enjoy the mild climate.

The bedroom floor, located on the lower level, features three en-suite bedrooms, all with fitted wardrobes and private bathrooms. Additionally, there is a cozy reading room or multipurpose space.