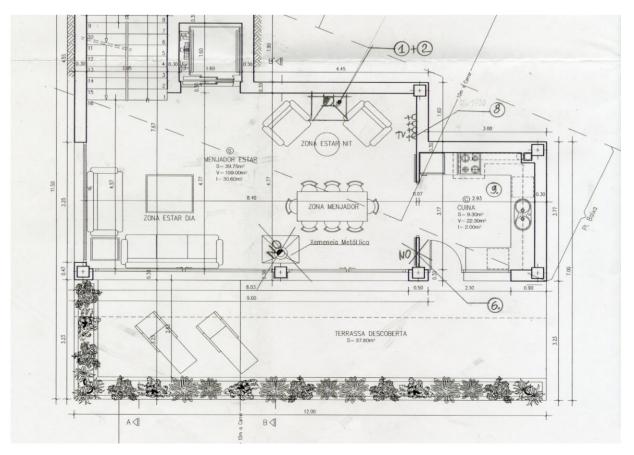

#### Main floor

The first floor offers a space for vehicles that leads to the entrance hall of the house. The main floor consists of a spacious living-dining room with huge windows and flooded with natural light, complemented by the kitchen area. Both areas have access to a large terrace that offers panoramic views of the Mediterranean Sea and the Garraf mountains.