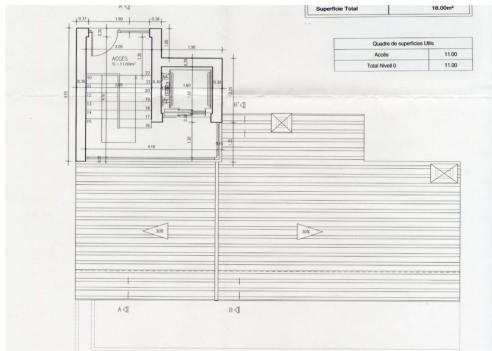

#### Entrance

The first floor offers a space for vehicles that leads to the entrance hall of the house. The main floor consists of a spacious living-dining room with huge windows and flooded with natural light, complemented by the kitchen area. Both areas have access to a large terrace that offers panoramic views of the Mediterranean Sea and the Garraf mountains.