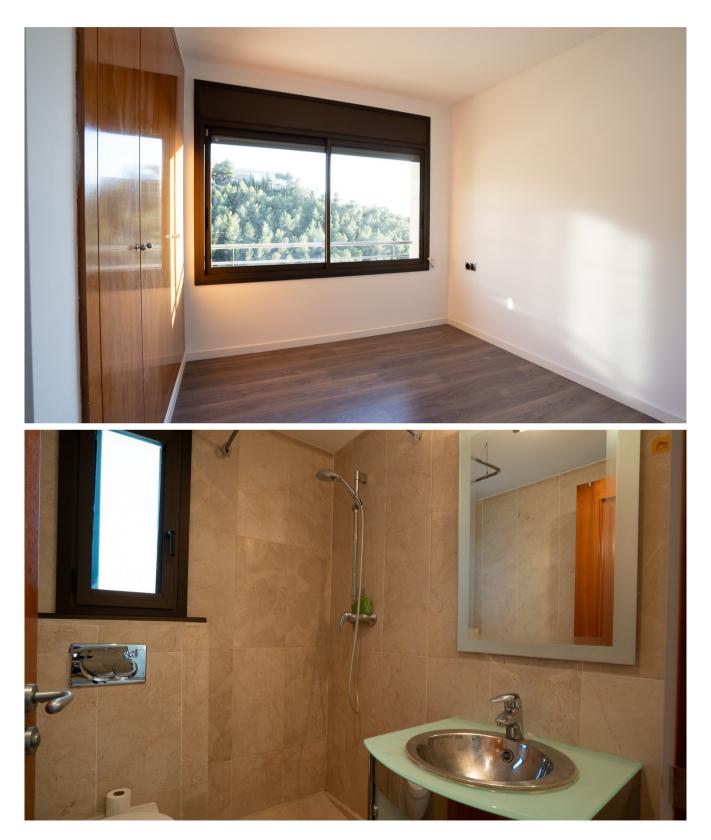

### SITGES

The terrace provides access to the pool area, creating the perfect setting to relax and enjoy the mild climate.

The bedroom floor, located on the lower level, features three en-suite bedrooms, all with fitted wardrobes and private bathrooms. Additionally, there is a cozy reading room or multipurpose space.

The basement of the house offers a spacious open-plan area, perfect for adapting to your needs, whether as an entertainment room, gym, workspace, or to create an independent apartment. It also has a machinery room, a storage room, and an additional bathroom. From here, there is direct access to a small garden with the same sea views.