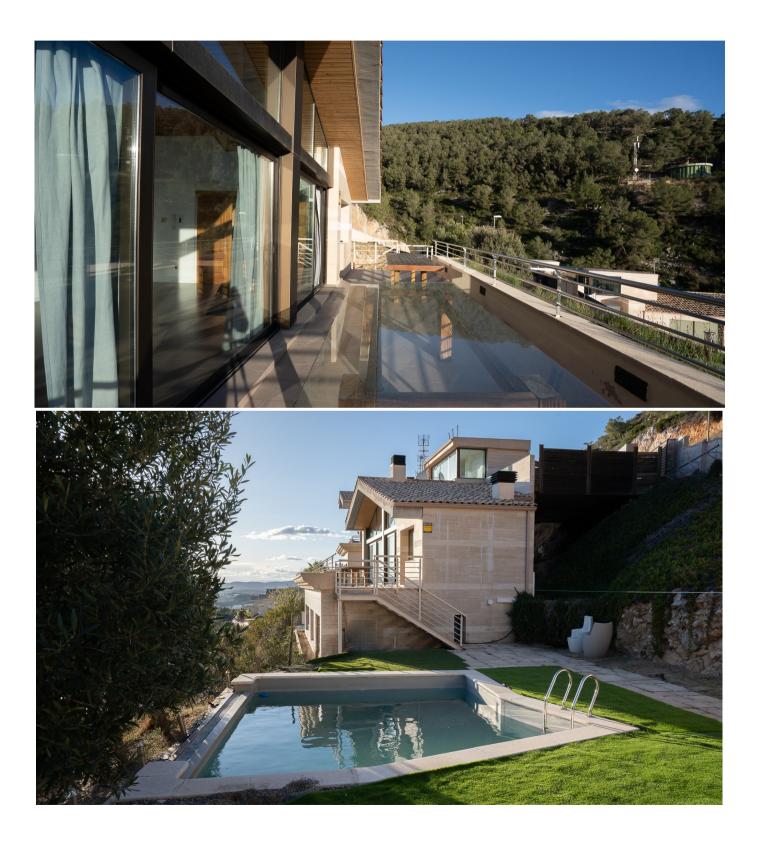

The first floor offers a space for vehicles that leads to the entrance hall of the house. The main floor consists of a spacious living-dining room with huge windows and flooded with natural light, complemented by the kitchen area. Both areas have access to a large terrace that offers panoramic views of the Mediterranean Sea and the Garraf mountains.

### SITGES

The terrace provides access to the pool area, creating the perfect setting to relax and enjoy the mild climate.

The bedroom floor, located on the lower level, features three en-suite bedrooms, all with fitted wardrobes and private bathrooms. Additionally, there is a cozy reading room or multipurpose space.

The basement of the house offers a spacious open-plan area, perfect for adapting to your needs, whether as an entertainment room, gym, workspace, or to create an independent apartment. It also has a machinery room, a storage room, and an additional bathroom. From here, there is direct access to a small garden with the same sea views.